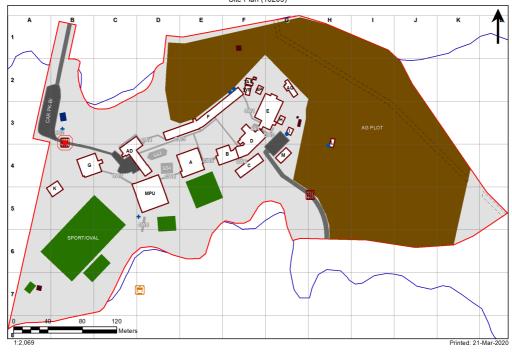

## **VENTILATION AUDIT REPORT**



| SCHOOL:                | Bellingen High School (8258) |
|------------------------|------------------------------|
| AMU REGION:            | North Coast                  |
| STATE ELECTORATE:      | Oxley                        |
| LOCAL GOVERNMENT AREA: | Bellingen                    |

8258 - Bellingen High School Site Plan (10209)



## **Ventilation Audit Key**

| Category | Description                                                                                                                                                                                                                                                           |
|----------|-----------------------------------------------------------------------------------------------------------------------------------------------------------------------------------------------------------------------------------------------------------------------|
|          | Category A  Operate this space in line with <u>COVID safe school operations</u> . It has the required level of natural ventilation.  NB. Circulation and storage areas should not be used for groups or g