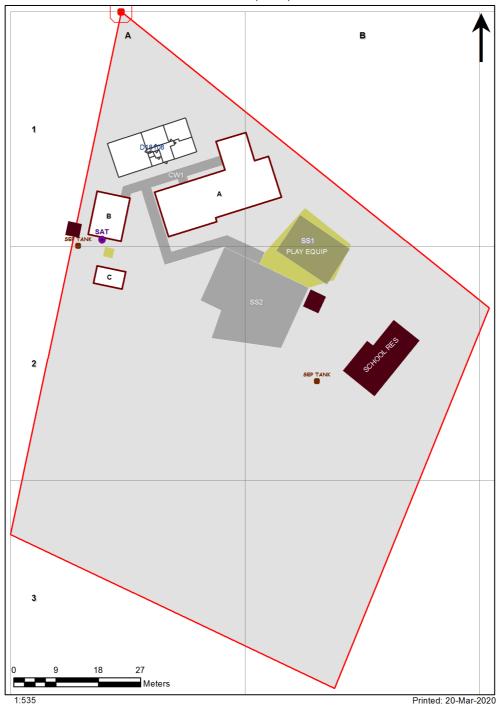

| SCHOOL:                | Bellbrook Public School (1178) |
|------------------------|--------------------------------|
| AMU REGION:            | North Coast                    |
| STATE ELECTORATE:      | Oxley                          |
| LOCAL GOVERNMENT AREA: | Kempsey                        |

1178 - Bellbrook Public School Site Plan (10871)



## **Ventilation Audit Key**

| Category | Description                                                                                                                                                                                                                                                           |  |
|----------|-----------------------------------------------------------------------------------------------------------------------------------------------------------------------------------------------------------------------------------------------------------------------|--|
|          | Category A Operate this space in line with <u>COVID safe school operations</u> . It has the required level of natural ventilation. NB. Circulation and storage areas should not be used for groups