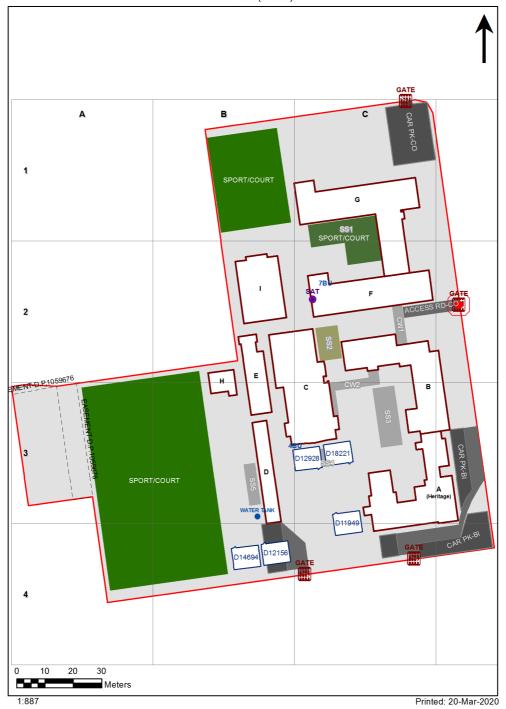

| SCHOOL:                | Beecroft Public School (1166) |
|------------------------|-------------------------------|
| AMU REGION:            | Northern Sydney               |
| STATE ELECTORATE:      | Epping                        |
| LOCAL GOVERNMENT AREA: | Hornsby                       |

1166 - Beecroft Public School Site Plan (11921)



## **Ventilation Audit Key**

| Category | Description                                                                                                                                                                                                                                                           |
|----------|-----------------------------------------------------------------------------------------------------------------------------------------------------------------------------------------------------------------------------------------------------------------------|
|          | Category A  Operate this space in line with <u>COVID safe school operations</u> . It has the required level of natural ventilation.  NB. Circulation and storage areas should not be used for groups or g