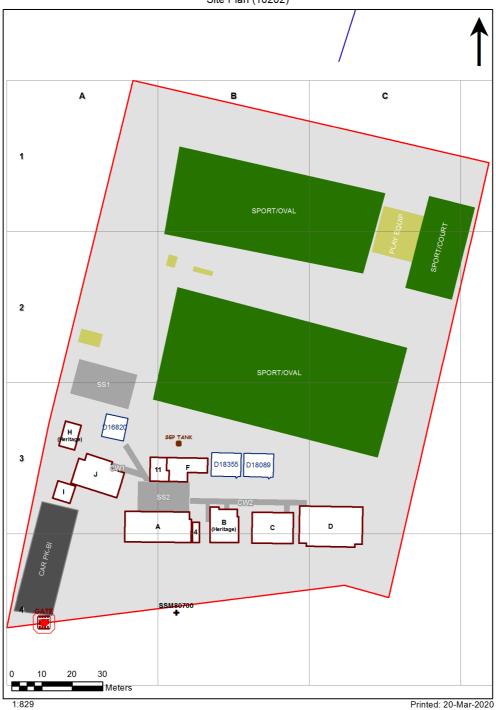

## **VENTILATION AUDIT REPORT**



| SCHOOL:                | Beechwood Public School (1165) |
|------------------------|--------------------------------|
| AMU REGION:            | North Coast                    |
| STATE ELECTORATE:      | Oxley                          |
| LOCAL GOVERNMENT AREA: | Port Macquarie-Hastings        |



1165 - Beechwood Public School Site Plan (10202)

## Ventilation Audit Key

| Category   | Description                                                                                                                                                                                                                                                               |  |
|------------|---------------------------------------------------------------------------------------------------------------------------------------------------------------------------------------------------------------------------------------------------------------------------|--|
|            | Category A<br>Operate this space in line with <u>COVID safe school operations</u> . It has the required level of natural ventilation.<b