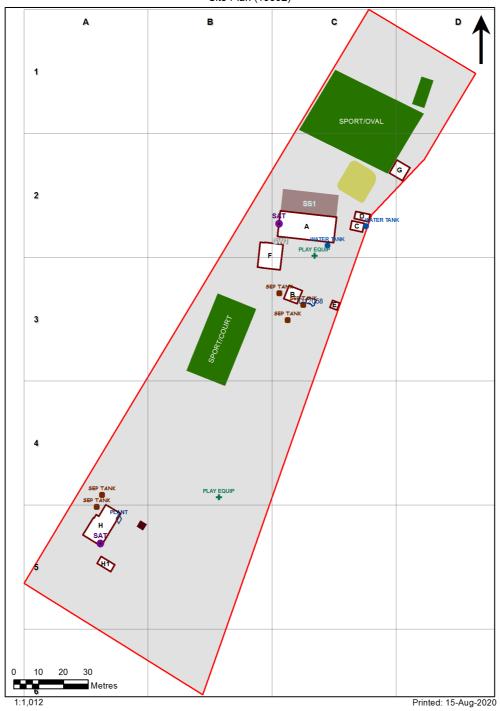

| SCHOOL:                | Beckom Public School (1160) |
|------------------------|-----------------------------|
| AMU REGION:            | Southern NSW                |
| STATE ELECTORATE:      | Cootamundra                 |
| LOCAL GOVERNMENT AREA: | Coolamon                    |

1160 - Beckom Public School Site Plan (10602)



## **Ventilation Audit Key**

| Category | Description                                                                                                                                                                                                                                                   |  |
|----------|---------------------------------------------------------------------------------------------------------------------------------------------------------------------------------------------------------------------------------------------------------------|--|
|          | Category A Operate this space in line with <u>COVID safe school operations</u> . It has the required level of natural ventilation. NB. Circulation and storage areas should not be used for groups or gatherings.