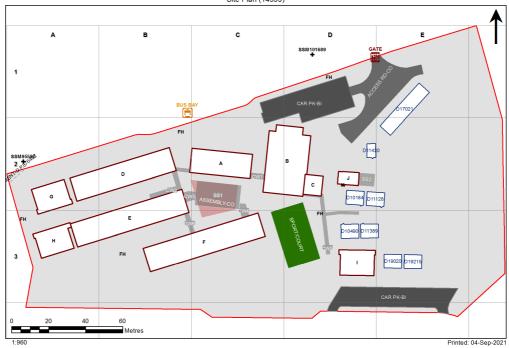

## **VENTILATION AUDIT REPORT**



| SCHOOL:                | Beaumont Hills Public School (4630) |
|------------------------|-------------------------------------|
| AMU REGION:            | Western Sydney                      |
| STATE ELECTORATE:      | Castle Hill                         |
| LOCAL GOVERNMENT AREA: | The Hills                           |

4630 - Beaumont Hills Public School Site Plan (14599)



## **Ventilation Audit Key**

| Category | Description                                                                                                                                                                                                                                                           |
|----------|-----------------------------------------------------------------------------------------------------------------------------------------------------------------------------------------------------------------------------------------------------------------------|
|          | Category A  Operate this space in line with <u>COVID safe school operations</u> . It has the required level of natural ventilation.  NB. Circulation and storage areas should not be used for groups or g