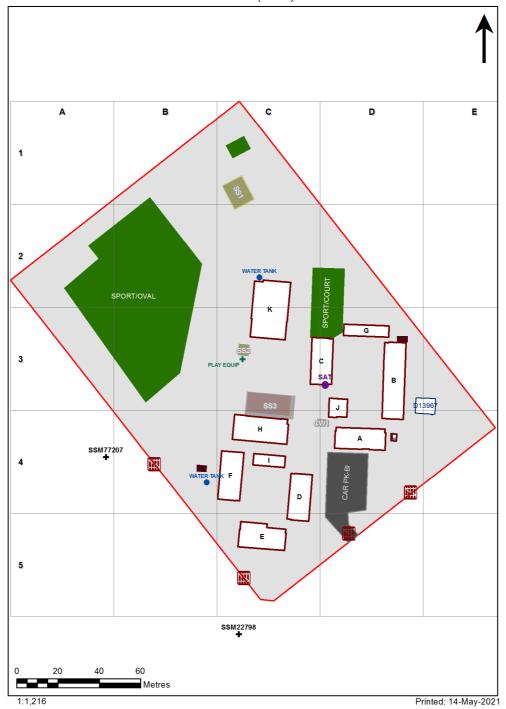

| SCHOOL:                | Bathurst South Public School (3847) |
|------------------------|-------------------------------------|
| AMU REGION:            | North Western NSW                   |
| STATE ELECTORATE:      | Bathurst                            |
| LOCAL GOVERNMENT AREA: | Bathurst                            |

3847 - Bathurst South Public School Site Plan (12312)



## **Ventilation Audit Key**

| Category | Description                                                                                                                                                                                                                                                   |
|----------|---------------------------------------------------------------------------------------------------------------------------------------------------------------------------------------------------------------------------------------------------------------|
|          | Category A  Operate this space in line with <a href="COVID safe school operations">COVID safe school operations</a> . It has the required level of natural ventilation.  NB. Circulation and storage areas should not be