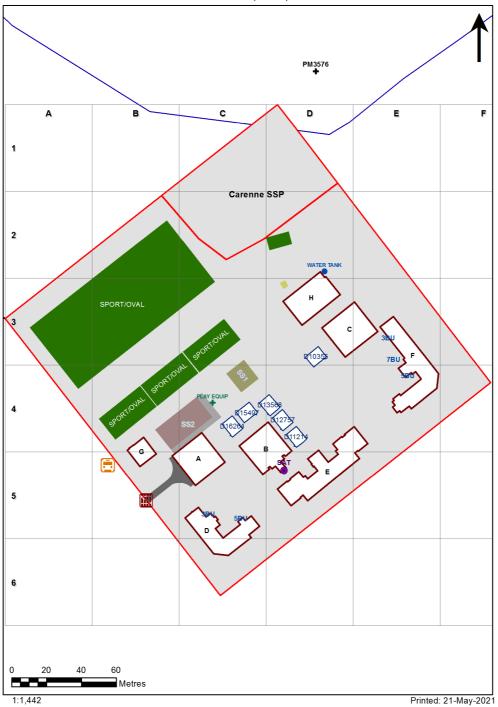

| Entity Location                                            | Audit Condition<br>Classification (Capacity) | Comment                      |
|------------------------------------------------------------|----------------------------------------------|------------------------------|
| 300A - R0001 - Movement - (91.66 SQM)                      | Not Applicable                               | Circulation or storage space |
| 00A - R0002 - Movement - (237.57 SQM)                      | Not Applicable                               | Circulation or storage space |
| 00A - R0004 - Canteen - (27.11 SQM)                        | Not Applicable                               | Circulation or storage space |
| 00B - R0001 - Movement - (74.6 SQM)                        | Not Applicable                               | Circulation or storage space |
| 300B - R0002 - Movement - (6.3 SQM)                        | Not Applicable                               | Circulation or storage space |
| 300B - R0003 - Home Base - (72.38 SQM) - Teaching Space: 1 | Student Space (33)                           |                              |
| 300B - R0004 - Practical Activities - 1hb - (20.47 SQM)    | Student Space (9)                            |                              |
| 300B - R0005 - Home Base - (60.38 SQM) - Teaching Space: 1 | Student Space (28)                           |                              |
| 300B - R0006 - Practical Activities - 1hb - (17.08 SQM)    | Student Space (7)                            |                              |
| 300B - R0007 - Home Base - (71.69 SQM) - Teaching Space: 1 | Student Space (33)                           |                              |
| 300B - R0008 - Practical Activities - 1hb - (20.14 SQM)    | Student Space (9)                            |                              |
| 300B - R0009 - Home Base - (60.52 SQM) - Teaching Space: 1 | Student Space (28)                           |                              |
| 300B - R0010 - Practical Activities - 1hb - (17.22 SQM)    | Student Space (20)                           |                              |
|                                                            |                                              |                              |
| 300B - R1001 - Reading Area - (209.36 SQM)                 | Student Space (97)                           |                              |
| 300B - R1002 - Reading Area - (52.7 SQM)                   | Student Space (24)                           |                              |
| 300B - R1012 - Movement - (15.91 SQM)                      | Not Applicable                               | Circulation or storage space |
| 300C - R0001 - Home Base - (92.67 SQM) - Teaching Space: 1 | Student Space (42)                           |                              |
| 300C - R0003 - Practical Activities - 1hb - (20.07 SQM)    | Student Space (9)                            |                              |
| 300C - R0004 - Home Base - (92.74 SQM) - Teaching Space: 1 | Student Space (43)                           |                              |
| 300C - R0005 - Practical Activities - 1hb - (20.1 SQM)     | Student Space (9)                            |                              |
| 300C - R0009 - Practical Activities - 1hb - (17.52 SQM)    | Student Space (8)                            |                              |
| 300C - R0011 - Home Base - (86.14 SQM) - Teaching Space: 1 | Student Space (39)                           |                              |
| 300C - R0012 - Movement - (97.34 SQM)                      | Not Applicable                               | Circulation or storage space |
| 300E - R0003 - Principal - (20.18 SQM)                     | Office (5)                                   |                              |
| 300E - R0004 - Duplicating Workroom - (46.18 SQM)          | Office (11)                                  |                              |
| 300E - R0006 - Movement - (39.26 SQM)                      | Not Applicable                               | Circulation or storage space |
| 300E - R0016 - Movement - (47.04 SQM)                      | Not Applicable                               | Circulation or storage space |
| 300E - R0017 - Home Base - (62.49 SQM) - Teaching Space: 1 | Student Space (28)                           |                              |
| 300E - R0023 - Deputy Principal - (22.36 SQM)              | Office (5)                                   |                              |
| 300E - R0025 - Staff Room Annexe - (21.19 SQM)             | Office (5)                                   |                              |
| 300E - R0028 - Movement - (34.46 SQM)                      | Not Applicable                               | Circulation or storage space |
| 300E - R0032 - Staff Kitchen - (21.36 SQM)                 | Office (5)                                   |                              |
| 300E - R0033 - Staff Room - (54.5 SQM)                     | Office (13)                                  |                              |
| 300E - R0034 - Special Programs Room - (50.04 SQM)         |                                              |                              |
| 300E - R0035 - Entry Vestibule - (33.92 SQM)               | Student Space (23) Not Applicable            | Circulation or storage space |
| 300E - R0036 - Clerical Office/Workroom - (62.54 SQM)      | Office (15)                                  |                              |
| 300E - R0037 - Clerical Office/Workroom - (17.65 SQM)      |                                              |                              |
|                                                            | Office (4)                                   |                              |
| 300E - R0038 - Clerical Office/Workroom - (28.16 SQM)      | Office (7)                                   |                              |
| 300E - R1001 - Home Base - (48.47 SQM) - Teaching Space: 1 | Student Space (22)                           |                              |
| 300E - R1002 - Home Base - (47.71 SQM) - Teaching Space: 1 | Student Space (22)                           |                              |
| 300E - R1003 - Home Base - (47.28 SQM) - Teaching Space: 1 | Student Space (21)                           |                              |
| 300E - R1004 - Home Base - (46.58 SQM) - Teaching Space: 1 | Student Space (21)                           |                              |
| 300E - R1005 - Home Base - (49.25 SQM) - Teaching Space: 1 | Student Space (22)                           |                              |
| 300E - R1007 - Movement - (90.15 SQM)                      | Not Applicable                               | Circulation or storage space |
| 300F - R0002 - Movement - (8.67 SQM)                       | Not Applicable                               | Circulation or storage space |
| 300F - R0007 - Home Base - (47.74 SQM) - Teaching Space: 1 | Student Space (22)                           |                              |
| 300F - R0009 - Staff Room Annexe - (13.83 SQM)             | Office (3)                                   |                              |
| 300F - R0011 - Withdrawal Space - 1hb - (22.91 SQM)        | Student Space (10)                           |                              |
| 300F - R0012 - Movement - (87.54 SQM)                      | Not Applicable                               | Circulation or storage space |

Ventilation Audit Report

| Entity Location                                                                   | Audit Condition<br>Classification (Capacity) | Comment                       |
|-----------------------------------------------------------------------------------|----------------------------------------------|-------------------------------|
| B00F - R0015 - Staff Room Annexe - (12.84 SQM)                                    | Office (3)                                   |                               |
| B00F - R0017 - Movement - (10.21 SQM)                                             | Not Applicable                               | Circulation or storage space. |
| B00F - R0018 - Staff Room Annexe - (8.72 SQM)                                     | Office (2)                                   |                               |
| B00F - R0019 - Home Base - (47.15 SQM) - Teaching Space: 1                        | Student Space (21)                           |                               |
| B00F - R0020 - Home Base - (47.81 SQM) - Teaching Space: 1                        | Student Space (22)                           |                               |
| B00F - R0029 - Communal Space - (170 SQM)                                         | Student Space (78)                           |                               |
| B00F - R0030 - Raised Platform - (26.41 SQM)                                      | Not Applicable                               | Circulation or storage space. |
| B00F - R1001 - Movement - (7.2 SQM)                                               | Not Applicable                               | Circulation or storage space. |
| B00F - R1002 - Staff Room Annexe - (11.26 SQM)                                    | Office (2)                                   |                               |
| B00F - R1003 - Clerical Office/Workroom - (32.44 SQM)                             | Office (8)                                   |                               |
| B00F - R1004 - Withdrawal Space - 1hb - (14.59 SQM)                               | Student Space (6)                            |                               |
| B00F - R1005 - Staff Room Annexe - (47.68 SQM)                                    | Office (11)                                  |                               |
| B00F - R1009 - Interview - (21.58 SQM)                                            | Office (5)                                   |                               |
| B00F - R1010 - Staff Kitchen - (8.85 SQM)                                         |                                              |                               |
| B00F - R1012 - Movement - (40.35 SQM)                                             | Office (2)     Not Applicable                | Circulation or storage space. |
| B00F - R1013 - Home Base - (46.95 SQM) - Teaching Space: 1                        |                                              | Circulation of Storage space. |
|                                                                                   | Student Space (21)                           |                               |
| B00F - R1014 - Home Base - (47.61 SQM) - Teaching Space: 1                        | Student Space (22)                           | Circulation on atomas and a   |
| B00F - R1015 - Movement - (25.48 SQM)                                             | Not Applicable                               | Circulation or storage space. |
| B00F - R1016 - Practical Activities - 1hb - (9.06 SQM)                            | Student Space (4)                            |                               |
| B00F - R9004 - Practical Activities - 1hb - (64.3 SQM)                            | Student Space (29)                           |                               |
| B00G - R0001 - Dental Clinic - (50.38 SQM)                                        | Office (12)                                  |                               |
| B00G - R0002 - Dental Clinic - (11.95 SQM)                                        | Office (2)                                   |                               |
| B00G - R0003 - Dental Clinic - (5.13 SQM)                                         | Office (1)                                   |                               |
| B00G - R0005 - Dental Clinic - (12.78 SQM)                                        | Office (3)                                   |                               |
| B00G - R0008 - Dental Clinic - (16.32 SQM)                                        | Office (4)                                   |                               |
| B00G - R0010 - Dental Clinic - (8.88 SQM)                                         | Office (2)                                   |                               |
| B00G - R0011 - Dental Clinic - (7.85 SQM)                                         | Office (1)                                   |                               |
| B00H - R0001 - Communal Space - (144.75 SQM)                                      | Student Space (67)                           |                               |
| B00H - R0002 - Raised Platform - (59.62 SQM)                                      | Not Applicable                               | Circulation or storage space. |
| B00H - R0003 - Movement - (5.94 SQM)                                              | Not Applicable                               | Circulation or storage space. |
| B00H - R0005 - Movement - (11.28 SQM)                                             | Not Applicable                               | Circulation or storage space. |
| OH 045 17012 - OH 045 17012 - OSHC Hub 45 - (247 SQM)                             | Student Space (114)                          |                               |
| OS 602 10355 - OS 602 10355 - Learning Unit - Standard With P.A.A (76 SQM)        | Student Space (35)                           |                               |
| OS 602 12757 - OS 602 12757 - Learning Unit - Standard With P.A.A (76 SQM)        | Student Space (35)                           |                               |
| OS 602 13568 - OS 602 13568 - Learning Unit - Standard With P.A.A (76 SQM)        | Student Space (35)                           |                               |
| OS 602 15497 - OS 602 15497 - Learning Unit - Standard With P.A.A (76 SQM)        | Student Space (35)                           |                               |
| OS 602 16264 - OS 602 16264 - Learning Unit - Standard With P.A.A (76 SQM)        | Student Space (35)                           |                               |
| OS 603 11214 - OS 603 11214 - Learning Unit - Standard With P.A.A. A/C - (76 SQM) |                                              |                               |
|                                                                                   | Student Space (35)                           |                               |
| OS 603 15829 - OS 603 15829 - Learning Unit - Standard With P.A.A. A/C - (76 SQM) | Student Space (35)                           |                               |