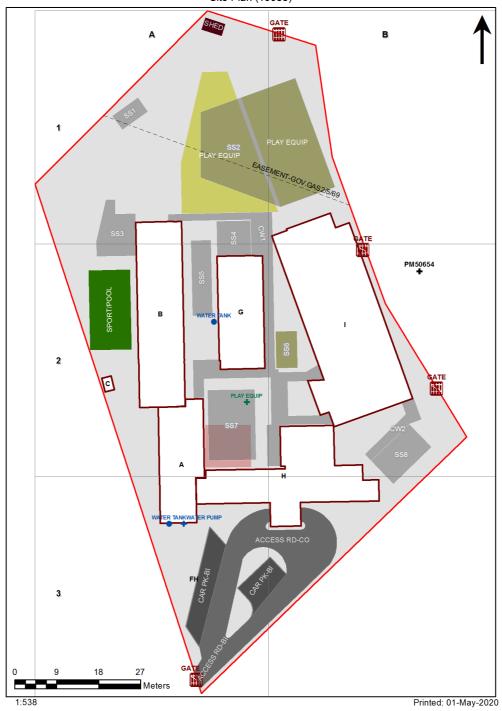

| SCHOOL:                | Bates Drive School (5647) |
|------------------------|---------------------------|
| AMU REGION:            | Sydney                    |
| STATE ELECTORATE:      | Miranda                   |
| LOCAL GOVERNMENT AREA: | Sutherland                |

5647 - Bates Drive School Site Plan (10083)



## **Ventilation Audit Key**

| Category | Description                                                                                                                                                                                                                                                   |
|----------|---------------------------------------------------------------------------------------------------------------------------------------------------------------------------------------------------------------------------------------------------------------|
|          | Category A  Operate this space in line with <a href="COVID safe school operations">COVID safe school operations</a> . It has the required level of natural ventilation.  NB. Circulation and storage areas should not be