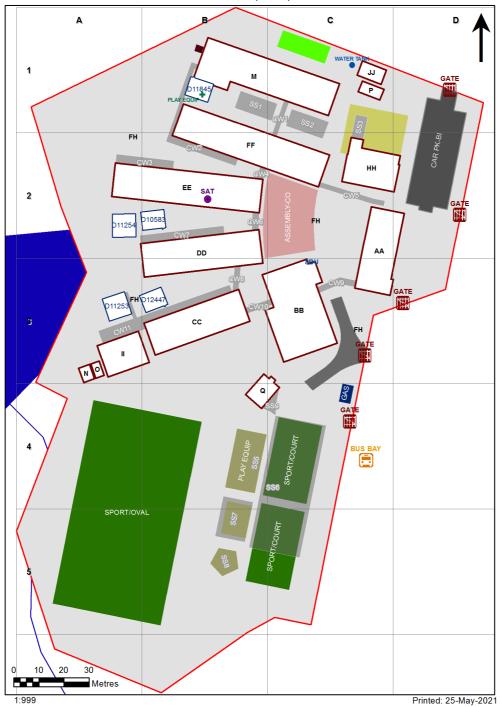

| SCHOOL:                | Batemans Bay Public School (1149) |
|------------------------|-----------------------------------|
| AMU REGION:            | Southern NSW                      |
| STATE ELECTORATE:      | Bega                              |
| LOCAL GOVERNMENT AREA: | Eurobodalla                       |

1149 - Batemans Bay Public School Site Plan (14687)



## **Ventilation Audit Key**

| Category | Description                                                                                                                                                                                                                                                           |
|----------|-----------------------------------------------------------------------------------------------------------------------------------------------------------------------------------------------------------------------------------------------------------------------|
|          | Category A  Operate this space in line with <u>COVID safe school operations</u> . It has the required level of natural ventilation.  NB. Circulation and storage areas should not be used for groups or g