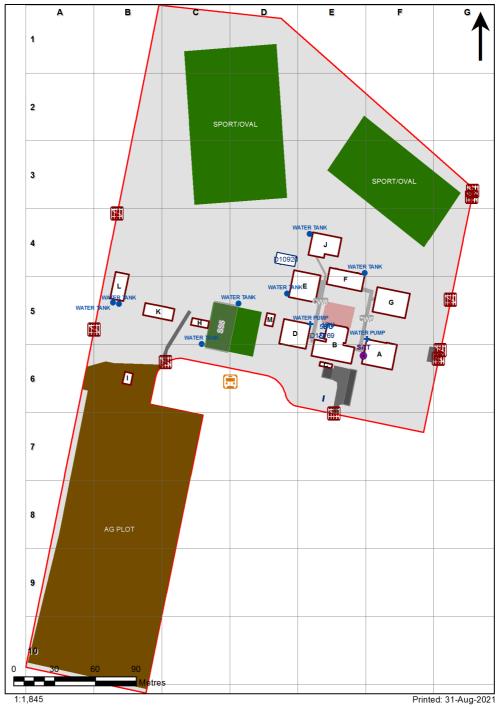

| SCHOOL:                | Barraba Central School (1140) |
|------------------------|-------------------------------|
| AMU REGION:            | North Western NSW             |
| STATE ELECTORATE:      | Tamworth                      |
| LOCAL GOVERNMENT AREA: | Tamworth                      |

1140 - Barraba Central School Site Plan (12626)