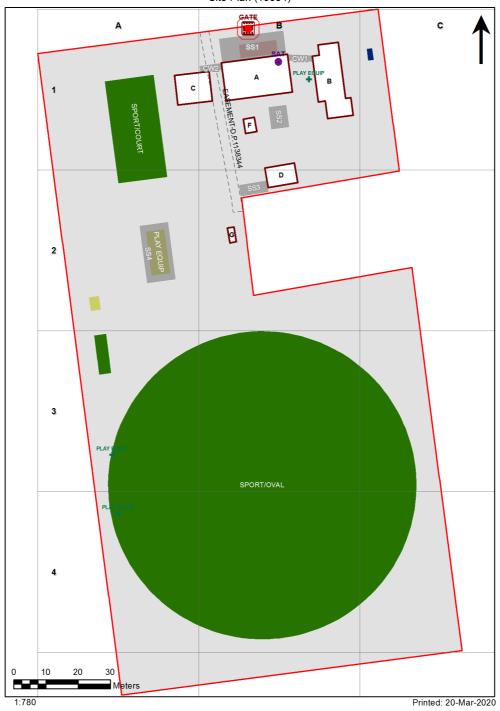

| SCHOOL:                | Barmedman Public School (1137) |
|------------------------|--------------------------------|
| AMU REGION:            | Southern NSW                   |
| STATE ELECTORATE:      | Cootamundra                    |
| LOCAL GOVERNMENT AREA: | Bland                          |

1137 - Barmedman Public School Site Plan (10684)



## **Ventilation Audit Key**

| Category | Description                                                                                                                                                                                                                                                   |  |
|----------|---------------------------------------------------------------------------------------------------------------------------------------------------------------------------------------------------------------------------------------------------------------|--|
|          | Category A Operate this space in line with <u>COVID safe school operations</u> . It has the required level of natural ventilation. NB. Circulation and storage areas should not be used for groups or gatherings.