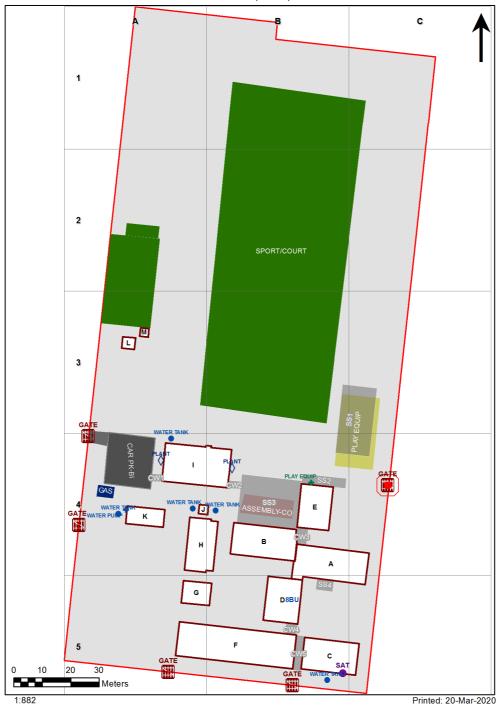

| SCHOOL:                | Barham Public School (1135) |
|------------------------|-----------------------------|
| AMU REGION:            | Southern NSW                |
| STATE ELECTORATE:      | Murray                      |
| LOCAL GOVERNMENT AREA: | Murray River                |

1135 - Barham Public School Site Plan (10353)



## **Ventilation Audit Key**

| Category | Description                                                                                                                                                                                                                                                   |
|----------|---------------------------------------------------------------------------------------------------------------------------------------------------------------------------------------------------------------------------------------------------------------|
|          | Category A  Operate this space in line with <a href="COVID safe school operations">COVID safe school operations</a> . It has the required level of natural ventilation.  NB. Circulation and storage areas should not be