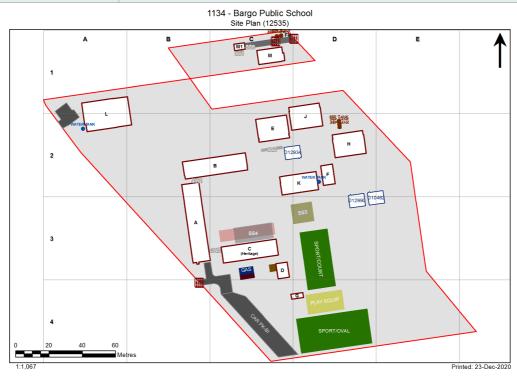

| -                                                          | Audit Condition<br>Classification (Capacit | y) Comment                    |
|------------------------------------------------------------|--------------------------------------------|-------------------------------|
| B00A - R0005 - Canteen - (16.54 SQM)                       | Not Applicable                             | Circulation or storage space. |
| B00A - R0007 - Movement - (61.21 SQM)                      | Not Applicable                             | Circulation or storage space. |
| B00A - R0009 - Sick Bay - (8.62 SQM)                       | Student Space (3)                          |                               |
| B00A - R0010 - Clerical Office - (13.03 SQM)               | Office (3)                                 |                               |
| B00A - R0014 - Entry Vestibule - (9.52 SQM)                | Not Applicable                             | Circulation or storage space. |
| 300A - R0016 - Principal - (17.35 SQM)                     | Office (4)                                 |                               |
| B00A - R0017 - Duplicating Workroom - (21.1 SQM)           | Office (5)                                 |                               |
| B00A - R0018 - Staff Kitchen - (8.45 SQM)                  | Office (2)                                 |                               |
| 300A - R0021 - Staff Room - (50.71 SQM)                    | Office (12)                                |                               |
| B00A - R0022 - Home Base - (63.43 SQM) - Teaching Space: 1 | Student Space (29                          | )                             |
| B00B - R0003 - Home Base - (51.25 SQM) - Teaching Space: 1 | Student Space (23                          |                               |
| B00B - R0006 - Home Base - (50.55 SQM) - Teaching Space: 1 | Student Space (23                          |                               |
| B00B - R0007 - Home Base - (51.34 SQM) - Teaching Space: 1 | Student Space (23                          |                               |
| B00B - R0010 - Staff Room Annexe - (13.03 SQM)             | Office (3)                                 | ,                             |
| B00B - R0013 - Movement - (8.11 SQM)                       | Not Applicable                             | Circulation or storage space. |
| B00B - R0015 - Practical Activities - 1hb - (11.55 SQM)    | Student Space (5)                          |                               |
| B00B - R0017 - Practical Activities - 1hb - (11.02 SQM)    | Student Space (5)                          |                               |
| B00B - R0020 - Practical Activities - 1hb - (11.07 SQM)    | Student Space (5)                          |                               |
| B00C - R0002 - Staff Room Annexe - (20.71 SQM)             | Office (5)                                 |                               |
| B00C - R0003 - Home Base - (47.88 SQM) - Teaching Space: 1 | Student Space (22                          | ()                            |
| B00C - R0006 - Practical Activities - 1hb - (16.1 SQM)     | Student Space (7)                          |                               |
| B00C - R0007 - Withdrawal Space - 1hb - (27 SQM)           | Student Space (12                          |                               |
| B00C - R0008 - Home Base - (47.33 SQM) - Teaching Space: 1 | Student Space (21                          |                               |
| B00C - R0009 - Special Programs Room - (47.33 SQM)         | Student Space (21                          |                               |
| B00C - R0010 - Movement - (48.66 SQM)                      | Not Applicable                             | Circulation or storage space. |
| B00D - R0001 - Practical Activities - 1hb - (23.46 SQM)    | Student Space (10                          |                               |
| B00D - R0002 - Special Programs Room - (15.09 SQM)         | Student Space (7)                          | ,                             |
| B00E - R0003 - Practical Activities - 1hb - (13.07 SQM)    | Student Space (6)                          |                               |
| B00E - R0004 - Home Base - (58.13 SQM) - Teaching Space: 1 | Student Space (26                          |                               |
| B00E - R0006 - Movement - (13.86 SQM)                      | Not Applicable                             | Circulation or storage space. |
| B00E - R0007 - Withdrawal Space - 1hb - (11.89 SQM)        | Student Space (5)                          |                               |
| B00E - R0008 - Movement - (13.86 SQM)                      | Not Applicable                             | Circulation or storage space. |
| B00E - R0010 - Home Base - (58.01 SQM) - Teaching Space: 1 | Student Space (26                          | i)                            |
| B00E - R0011 - Practical Activities - 1hb - (13.05 SQM)    | Student Space (6)                          |                               |
| 300G - R0001 - Entry Vestibule - (8.39 SQM)                | Not Applicable                             | Circulation or storage space. |
| 300H - R0002 - Home Base - (58.5 SQM) - Teaching Space: 1  | Student Space (27                          | <i>'</i> )                    |
| 300H - R0003 - Practical Activities - 1hb - (18.16 SQM)    | Student Space (8)                          |                               |
| B00H - R0004 - Movement - (14.08 SQM)                      | Not Applicable                             | Circulation or storage space. |
| 300H - R0005 - Withdrawal Space - 1hb - (11.95 SQM)        | Student Space (5)                          |                               |
| B00H - R0007 - Practical Activities - 1hb - (18.18 SQM)    | Student Space (8)                          |                               |
| 300H - R0008 - Home Base - (59.35 SQM) - Teaching Space: 1 | Student Space (27                          | ·)                            |
| 300H - R0010 - Movement - (14.15 SQM)                      | Not Applicable                             | Circulation or storage space. |
| 300J - R0002 - Home Base - (59.15 SQM) - Teaching Space: 1 | Student Space (27                          | ")                            |
| B00J - R0003 - Practical Activities - 1hb - (18.9 SQM)     | Student Space (8)                          |                               |
|                                                            | Net Applieds                               |                               |
| 300J - R0004 - Movement - (14.08 SQM)                      | Not Applicable                             | Circulation or storage space. |

| Entity Location                                                            | Audit Condition<br>Classification (Capacity) | Comment                       |
|----------------------------------------------------------------------------|----------------------------------------------|-------------------------------|
| B00J - R0007 - Practical Activities - 1hb - (18.18 SQM)                    | Student Space (8)                            |                               |
| B00J - R0008 - Home Base - (58.36 SQM) - Teaching Space: 1                 | Student Space (27)                           |                               |
| B00J - R0010 - Movement - (14.15 SQM)                                      | Not Applicable                               | Circulation or storage space. |
| B00K - R0001 - Reading Area - (165.71 SQM)                                 | Student Space (76)                           |                               |
| B00L - R0001 - Communal Space - (143.08 SQM)                               | Student Space (66)                           |                               |
| B00L - R0002 - Raised Platform - (62.21 SQM)                               | Not Applicable                               | Circulation or storage space. |
| B00L - R0016 - Movement - (6.38 SQM)                                       | Not Applicable                               | Circulation or storage space. |
| B00L - R0017 - Movement - (24.8 SQM)                                       | Not Applicable                               | Circulation or storage space. |
| OS 602 10462 - OS 602 10462 - Learning Unit - Standard With P.A.A (76 SQM) | Student Space (35)                           |                               |
| OS 602 12934 - OS 602 12934 - Learning Unit - Standard With P.A.A (76 SQM) | Student Space (35)                           |                               |
| OS 602 12990 - OS 602 12990 - Learning Unit - Standard With P.A.A (76 SQM) | Student Space (35)                           |                               |