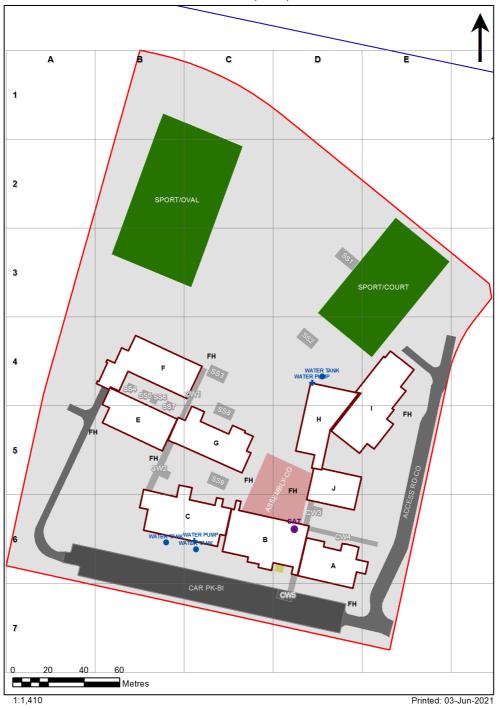

| SCHOOL:                | Banora Point High School (8282) |
|------------------------|---------------------------------|
| AMU REGION:            | North Coast                     |
| STATE ELECTORATE:      | Tweed                           |
| LOCAL GOVERNMENT AREA: | Tweed                           |

8282 - Banora Point High School Site Plan (13545)



## **Ventilation Audit Key**

| Category | Description                                                                                                                                                                                                                                                           |
|----------|-----------------------------------------------------------------------------------------------------------------------------------------------------------------------------------------------------------------------------------------------------------------------|
|          | Category A  Operate this space in line with <u>COVID safe school operations</u> . It has the required level of natural ventilation.  NB. Circulation and storage areas should not be used for groups or g