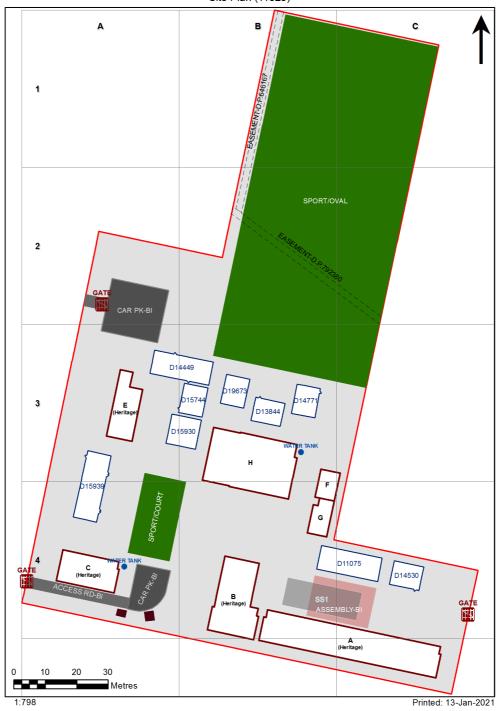

| SCHOOL:                | Bankstown West Public School (4142) |
|------------------------|-------------------------------------|
| AMU REGION:            | South Western Sydney                |
| STATE ELECTORATE:      | Bankstown                           |
| LOCAL GOVERNMENT AREA: | Canterbury-Bankstown                |

4142 - Bankstown West Public School Site Plan (11825)



## **Ventilation Audit Key**

| Category | Description                                                                                                                                                                                                                                                   |
|----------|---------------------------------------------------------------------------------------------------------------------------------------------------------------------------------------------------------------------------------------------------------------|
|          | Category A  Operate this space in line with <a href="COVID safe school operations">COVID safe school operations</a> . It has the required level of natural ventilation.  NB. Circulation and storage areas should not be