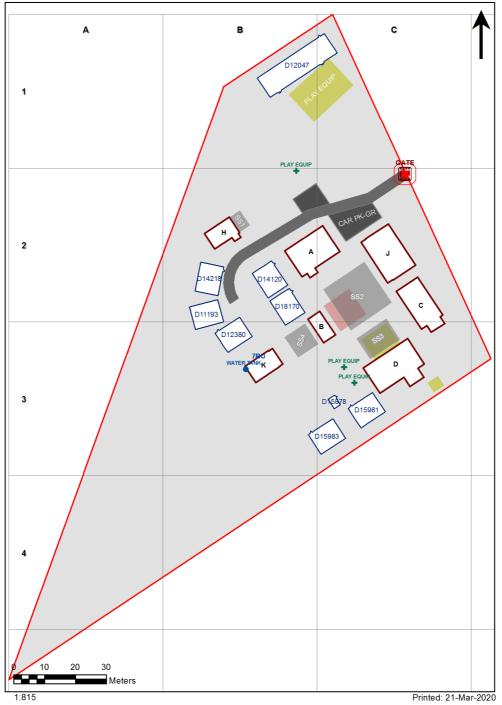

5246 - Bankstown South Infants School Site Plan (10168)

| Entity Location                                                                   | Audit Condition<br>Classification (Capacity) | Comment                       |
|-----------------------------------------------------------------------------------|----------------------------------------------|-------------------------------|
| B00A - R0002 - Staff Room - (52.59 SQM)                                           | Office (13)                                  |                               |
| B00A - R0003 - Clerical Office - (25.93 SQM)                                      | Office (6)                                   |                               |
| B00A - R0004 - Duplicating Workroom - (11.32 SQM)                                 | Office (2)                                   |                               |
| B00A - R0005 - Principal - (14.61 SQM)                                            | Office (3)                                   |                               |
| B00A - R0009 - Clerical Office/Workroom - (16.85 SQM)                             | Office (4)                                   |                               |
| B00A - R0012 - Staff Room Annexe - (10.31 SQM)                                    | Office (2)                                   |                               |
| B00C - R0001 - Reading Area - (47.1 SQM)                                          | Student Space (21)                           |                               |
| B00C - R0002 - Home Base - (47.1 SQM) - Teaching Space: 1                         | Student Space (21)                           |                               |
| B00C - R0005 - Movement - (15.47 SQM)                                             | Not Applicable                               | Circulation or storage space. |
| B00C - R0006 - Movement - (12.02 SQM)                                             | Not Applicable                               | Circulation or storage space. |
| B00D - R0003 - Home Base - Pre - (69.44 SQM) - Teaching Space: 1                  | Student Space (32)                           |                               |
| B00D - R0005 - Withdrawal - Pre - (13.24 SQM)                                     | Student Space (6)                            |                               |
| B00D - R0012 - Movement - (22.93 SQM)                                             | Not Applicable                               | Circulation or storage space. |
| B00D - R0013 - Practical Activities - Pre - (10.62 SQM)                           | Student Space (4)                            |                               |
| B00H - R0001 - Special Programs Room - (55.15 SQM)                                | Student Space (25)                           |                               |
| B00J - R0002 - Reading Area - (91.53 SQM)                                         | Student Space (42)                           |                               |
| OS 601 15981 - OS 601 15981 - Learning Unit - Standard/Withdrawal - (76 SQM)      | Student Space (35)                           |                               |
| OS 601 15983 - OS 601 15983 - Learning Unit - Standard/Withdrawal - (76 SQM)      | Student Space (35)                           |                               |
| OS 602 12380 - OS 602 12380 - Learning Unit - Standard With P.A.A (76 SQM)        | Student Space (35)                           |                               |
| OS 602 14120 - OS 602 14120 - Learning Unit - Standard With P.A.A (76 SQM)        | Student Space (35)                           |                               |
| OS 602 14218 - OS 602 14218 - Learning Unit - Standard With P.A.A (76 SQM)        | Student Space (35)                           |                               |
| OS 603 18170 - OS 603 18170 - Learning Unit - Standard With P.A.A. A/C - (76 SQM) | Student Space (35)                           |                               |
| OS 606 11193 - OS 606 11193 - Learning Unit - Standard With P.A.A A/C - (76 SQM)  | Student Space (35)                           |                               |
| OS 811 12047 - OS 811 12047 - FSU/Shelter/Stores - (209 SQM)                      | Not Applicable                               | Circulation or storage space. |