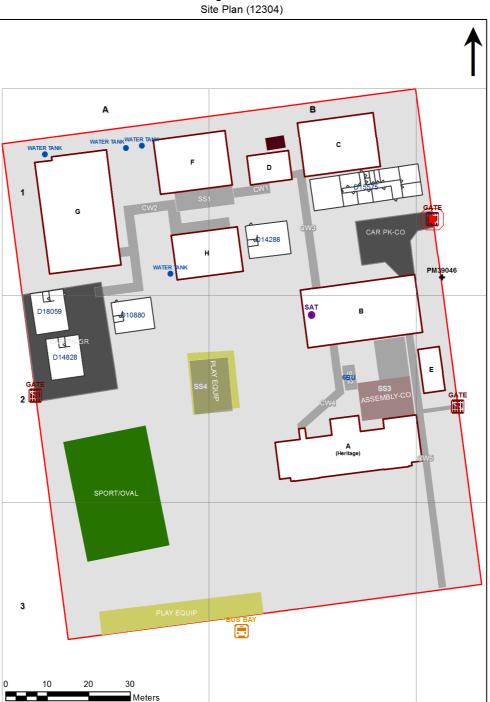

## **VENTILATION AUDIT REPORT**



| SCHOOL:                | Bangalow Public School (1118) |
|------------------------|-------------------------------|
| AMU REGION:            | North Coast                   |
| STATE ELECTORATE:      | Ballina                       |
| LOCAL GOVERNMENT AREA: | Byron                         |



1118 - Bangalow Public School Site Plan (12304)

Printed: 20-Mar-2020

1:606

## Ventilation Audit Key

| Category   | Description                                                                                                                                                                                                                                                               |
|------------|---------------------------------------------------------------------------------------------------------------------------------------------------------------------------------------------------------------------------------------------------------------------------|
|            | Category A<br>Operate this space in line with <u>COVID safe school operations</u> . It has the required level of