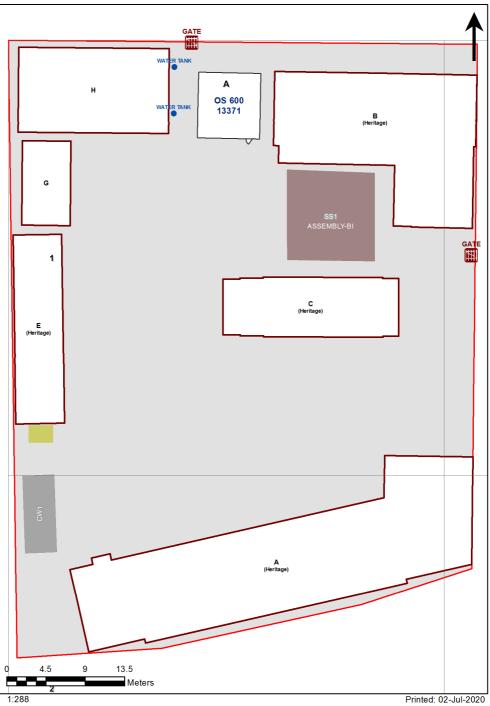

| Entity Location                                                        | Audit Condition<br>Classification (Capacity | ) Comment                    |
|------------------------------------------------------------------------|---------------------------------------------|------------------------------|
| 300A - R0002 - Duplicating Workroom - (19.56 SQM)                      | Office (4)                                  |                              |
| 300A - R0003 - Movement - (5.91 SQM)                                   | Not Applicable                              | Circulation or storage space |
| 300A - R0004 - Movement - (9.48 SQM)                                   | Not Applicable                              | Circulation or storage space |
| 300A - R0005 - Principal - (23.08 SQM)                                 | Office (5)                                  |                              |
| 300A - R0007 - Clerical Office - (14.64 SQM)                           | Office (3)                                  |                              |
| 300A - R0013 - Home Base - (48.31 SQM) - Teaching Space: 1             | Student Space (22)                          |                              |
| 300A - R0016 - Movement - (16.14 SQM)                                  | Not Applicable                              | Circulation or storage space |
| 300A - R0021 - Movement - (89.54 SQM)                                  | Not Applicable                              | Circulation or storage space |
| 300A - R0022 - Staff Room - (39.86 SQM)                                | Office (9)                                  |                              |
| 300A - R0023 - Staff Kitchen - (7.47 SQM)                              | Office (1)                                  |                              |
| 300A - R0024 - Special Programs Room - (47.43 SQM) - Teaching Space: 1 | Student Space (22)                          |                              |
| 300A - R0025 - Reading Area - (47.7 SQM)                               | Student Space (22)                          |                              |
| 300A - R1001 - Movement - (5.06 SQM)                                   | Not Applicable                              | Circulation or storage space |
| 300A - R1002 - Practical Activities - 1hb - (6.54 SQM)                 | Student Space (3)                           |                              |
| 300A - R1004 - Interview - (23.08 SQM)                                 | ,                                           |                              |
|                                                                        | Office (5)                                  |                              |
| 300A - R1006 - Staff Room Annexe - (14.64 SQM)                         | Office (3)                                  |                              |
| 300A - R1007 - Home Base - (48.44 SQM) - Teaching Space: 1             | Student Space (22)                          | )                            |
| 300A - R1008 - Home Base - (49.21 SQM) - Teaching Space: 1             | Student Space (22)                          | )                            |
| 300A - R1009 - Reading Area - (48.69 SQM)                              | Student Space (22)                          |                              |
| 300A - R1019 - Movement - (95.38 SQM)                                  | Not Applicable                              | Circulation or storage space |
| 300A - R1020 - Practical Activities/Movement - 2hb - (6.49 SQM)        | Student Space (3)                           |                              |
| 300A - R1026 - Home Base - (38.58 SQM) - Teaching Space: 1             | Student Space (17)                          |                              |
| 300A - R1027 - Practical Activities - 1hb - (9.69 SQM)                 | Student Space (4)                           |                              |
| 300A - R2004 - Practical Activities - 1hb - (45.69 SQM)                | Student Space (21)                          |                              |
| 300A - R2005 - Home Base - (48.99 SQM) - Teaching Space: 1             |                                             |                              |
|                                                                        | Student Space (22)                          |                              |
| 300A - R2006 - Home Base - (48.93 SQM) - Teaching Space: 1             | Student Space (22)                          |                              |
| 300A - R2007 - Home Base - (48.64 SQM) - Teaching Space: 1             | Student Space (22)                          | •                            |
| 300A - R2012 - Special Programs Room - (6.41 SQM)                      | Student Space (2)                           |                              |
| 300A - R2015 - Home Base - (48.89 SQM) - Teaching Space: 1             | Student Space (22)                          | )                            |
| 300A - R2017 - Movement - (97.31 SQM)                                  | Not Applicable                              | Circulation or storage space |
| 300B - R0002 - Movement - (11.35 SQM)                                  | Not Applicable                              | Circulation or storage space |
| 300B - R0003 - Movement - (8.92 SQM)                                   | Not Applicable                              | Circulation or storage space |
| 300B - R0005 - Home Base - (38.48 SQM) - Teaching Space: 1             | Student Space (17)                          |                              |
| 300B - R0006 - Movement - (12.65 SQM)                                  | Not Applicable                              | Circulation or storage space |
| 300B - R0007 - Movement - (33.9 SQM)                                   | Not Applicable                              | Circulation or storage space |
| 300B - R0008 - Raised Platform - (26.58 SQM)                           | Not Applicable                              | Circulation or storage space |
| 300B - R0009 - Communal Space - (113.22 SQM)                           | Student Space (52)                          |                              |
| 300B - R1001 - Movement - (12.03 SQM)                                  | Not Applicable                              | Circulation or storage space |
| 300B - R1002 - Home Base - (53.19 SQM) - Teaching Space: 1             | Student Space (24)                          |                              |
| 300B - R1006 - Home Base - (47.93 SQM) - Teaching Space: 1             | Student Space (22)                          |                              |
| 300B - R1007 - Practical Activities - (8.72 SQM)                       | Student Space (4)                           |                              |
| 300C - R0002 - Canteen - (24.36 SQM)                                   | Not Applicable                              | Circulation or storage space |
| 300C - R0003 - Movement - (12.99 SQM)                                  | Not Applicable                              | Circulation or storage space |
| 300C - R0006 - Movement - (7.63 SQM)                                   | Not Applicable                              | Circulation or storage space |
| 300C - R1001 - Raised Platform - (14.36 SQM)                           | Not Applicable                              | Circulation or storage space |
| 300C - R1002 - Home Base - (63.66 SQM) - Teaching Space: 1             | Student Space (29)                          |                              |
| 300C - R1003 - Movement - (8.46 SQM)                                   | Not Applicable                              | Circulation or storage space |
| 300H - R0001 - Special Programs Room - Type 2 - (50.11 SQM)            | Student Space (23)                          |                              |
| 300H - R0002 - Home Base - (54.87 SQM) - Teaching Space: 1             | Student Space (25)                          |                              |

| Entity Location                                                | Audit Condition<br>Classification (Capacity) | Comment |
|----------------------------------------------------------------|----------------------------------------------|---------|
| B00H - R0004 - Practical Activities - 1hb - (6.65 SQM)         | Student Space (3)                            |         |
| OS 600 13371 - OS 600 13371 - Learning Unit - Small - (57 SQM) | Student Space (26)                           |         |