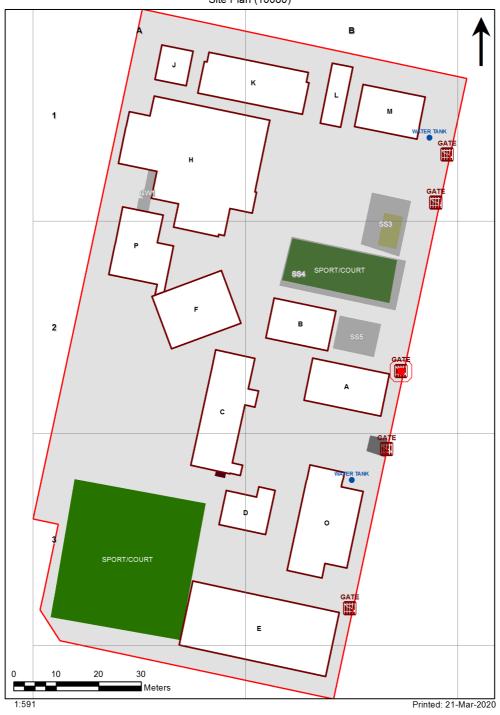

| SCHOOL:                | Balgowlah Heights Public School (3736) |
|------------------------|----------------------------------------|
| AMU REGION:            | Northern Sydney                        |
| STATE ELECTORATE:      | Manly                                  |
| LOCAL GOVERNMENT AREA: | Northern Beaches                       |

3736 - Balgowlah Heights Public School Site Plan (10080)



## **Ventilation Audit Key**

| Category | Description                                                                                                                                                                                                                                                           |  |
|----------|-----------------------------------------------------------------------------------------------------------------------------------------------------------------------------------------------------------------------------------------------------------------------|--|
|          | Category A  Operate this space in line with <a href="COVID safe school operations">COVID safe school operations</a> . It has the required level of natural ventilation.  NB. Circulation and storag