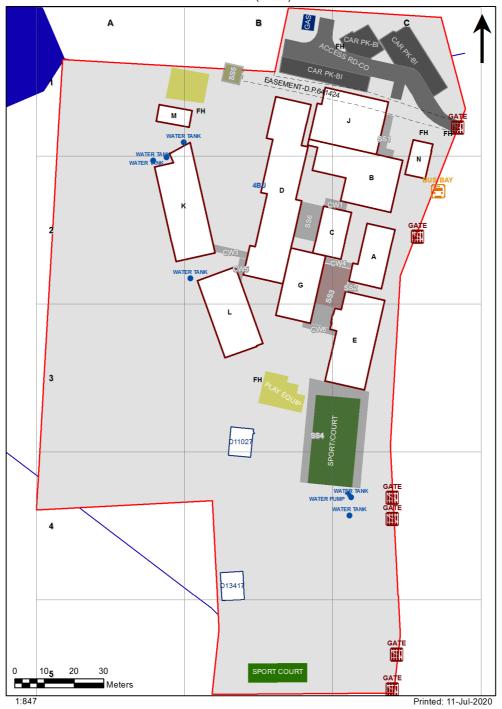

1082 - Avoca Beach Public School Site Plan (11892)

| Entity Location                                            | Audit Condition<br>Classification (Capacity | Comment                       |
|------------------------------------------------------------|---------------------------------------------|-------------------------------|
| B00A - R0002 - Entry Vestibule - (16.06 SQM)               | Not Applicable                              | Circulation or storage space. |
| 300A - R0013 - Clerical Office - (12.57 SQM)               | Office (3)                                  |                               |
| 300A - R0015 - Clerical Office/Workroom - (40.44 SQM)      | Office (10)                                 |                               |
| 300A - R0016 - Movement - (28.44 SQM)                      | Not Applicable                              | Circulation or storage space. |
| 800A - R0017 - Sick Bay - (9.1 SQM)                        | Student Space (4)                           |                               |
| 300A - R0021 - Principal - (17.49 SQM)                     | Office (4)                                  |                               |
| 300A - R0022 - Movement - (9.81 SQM)                       | Not Applicable                              | Circulation or storage space. |
| 300B - R0001 - Communal Space - (73.84 SQM)                | Student Space (34)                          |                               |
| 800B - R0002 - Raised Platform - (46.38 SQM)               | Not Applicable                              | Circulation or storage space. |
| 300B - R0003 - Movement - (17.03 SQM)                      | Not Applicable                              | Circulation or storage space. |
| 300B - R0012 - Staff Room Annexe - (8.82 SQM)              | Office (2)                                  |                               |
| 300B - R0019 - Canteen - (23.42 SQM)                       | Not Applicable                              | Circulation or storage space. |
| 800C - R0008 - Movement - (32.52 SQM)                      | Not Applicable                              | Circulation or storage space. |
| 300C - R0012 - Staff Kitchen - (7.5 SQM)                   | Office (1)                                  |                               |
| 300C - R0013 - Staff Room - (53.51 SQM)                    | Office (13)                                 |                               |
| 300C - R0014 - Staff Room Annexe - (24.86 SQM)             | Office (6)                                  |                               |
| 300D - R0009 - Movement - (32.72 SQM)                      | Not Applicable                              | Circulation or storage space. |
| 300D - R0015 - Movement - (34.23 SQM)                      | Not Applicable                              | Circulation or storage space. |
| 300D - R0023 - Movement - (36.67 SQM)                      | Not Applicable                              | Circulation or storage space. |
| 300D - R0024 - Movement - (37.93 SQM)                      | Not Applicable                              | Circulation or storage space. |
| 600D - R0027 - Practical Activities - 1hb - (11.06 SQM)    | Student Space (5)                           |                               |
| 300D - R0028 - Home Base - (61.11 SQM) - Teaching Space: 1 | Student Space (28)                          |                               |
| 300D - R0029 - Home Base - (63.11 SQM) - Teaching Space: 1 | Student Space (29)                          |                               |
| 300D - R0030 - Practical Activities - 1hb - (11.1 SQM)     | Student Space (5)                           |                               |
| 300D - R0031 - Home Base - (61.6 SQM) - Teaching Space: 1  | Student Space (28)                          |                               |
| 300D - R0032 - Practical Activities - 1hb - (11.04 SQM)    | Student Space (5)                           |                               |
| 300D - R0033 - Home Base - (63.12 SQM) - Teaching Space: 1 | Student Space (29)                          |                               |
| 300D - R0034 - Practical Activities - 1hb - (11.16 SQM)    | Student Space (5)                           |                               |
| 300D - R0035 - Home Base - (76.94 SQM) - Teaching Space: 1 | Student Space (35)                          |                               |
| 300D - R0036 - Practical Activities - 1hb - (12.6 SQM)     | Student Space (5)                           |                               |
| 300D - R9003 - Movement - (41.78 SQM)                      | Not Applicable                              | Circulation or storage space. |
| 300E - R0001 - Movement - (132.73 SQM)                     | Not Applicable                              | Circulation or storage space. |
| 300E - R0003 - Home Base - (60.15 SQM) - Teaching Space: 1 | Student Space (27)                          |                               |
| 300E - R0005 - Practical Activities - 1hb - (18.38 SQM)    | Student Space (8)                           |                               |
| 300E - R0009 - Withdrawal Space - 2hb - (11.69 SQM)        | Student Space (5)                           |                               |
| 800E - R0010 - Practical Activities - 1hb - (18.9 SQM)     | Student Space (8)                           |                               |
| 00E - R0011 - Home Base - (60.21 SQM) - Teaching Space: 1  | Student Space (27)                          |                               |
| 800E - R1001 - Movement - (86.41 SQM)                      | Not Applicable                              | Circulation or storage space. |
| 300E - R1003 - Home Base - (60.26 SQM) - Teaching Space: 1 | Student Space (27)                          |                               |
| 00E - R1006 - Practical Activities - 1hb - (18.49 SQM)     | Student Space (8)                           |                               |
| :00E - R1009 - Withdrawal Space - 2hb - (11.73 SQM)        | Student Space (5)                           |                               |
| 100E - R1010 - Practical Activities - 1hb - (19.05 SQM)    | Student Space (8)                           |                               |
| 100E - R1011 - Home Base - (60.04 SQM) - Teaching Space: 1 | Student Space (27)                          |                               |
| 300E - R1013 - Special Programs Room - (46.84 SQM)         | , , ,                                       |                               |
| 100G - R1013 - Special Programs Room - (46.64 SQIVI)       | Student Space (21)  Not Applicable          | Circulation or storage space. |
| 100G - R0009 - Home Base - (55.59 SQM) - Teaching Space: 1 |                                             | Circulation of Storage Space. |
| 00G - R0010 - Practical Activities - 1hb - (17.17 SQM)     | Student Space (25)                          |                               |
| <u>·</u>                                                   | Student Space (7)                           |                               |
| 100G - R0012 - Home Base - (55.52 SQM) - Teaching Space: 1 | Student Space (25)                          |                               |

| Entity Location                                                                  | Audit Condition<br>Classification (Capacity) | Comment                       |
|----------------------------------------------------------------------------------|----------------------------------------------|-------------------------------|
| B00G - R0013 - Practical Activities - 1hb - (17.43 SQM)                          | Student Space (8)                            |                               |
| B00G - R0015 - Reading Area - (16.32 SQM)                                        | Student Space (7)                            |                               |
| B00J - R0001 - Movement - (11.78 SQM)                                            | Not Applicable                               | Circulation or storage space. |
| B00J - R0008 - Communal Space - (219.37 SQM)                                     | Student Space (101)                          |                               |
| B00J - R0009 - Movement - (18.65 SQM)                                            | Not Applicable                               | Circulation or storage space. |
| B00J - R0010 - Raised Platform - (63.13 SQM)                                     | Not Applicable                               | Circulation or storage space. |
| B00J - R0011 - Movement - (12.77 SQM)                                            | Not Applicable                               | Circulation or storage space. |
| B00K - R0001 - Movement - (103.95 SQM)                                           | Not Applicable                               | Circulation or storage space. |
| B00K - R0003 - Practical Activities - 1hb - (18.92 SQM)                          | Student Space (8)                            |                               |
| B00K - R0004 - Home Base - (59.1 SQM) - Teaching Space: 1                        | Student Space (27)                           |                               |
| B00K - R0006 - Withdrawal Space - 1hb - (8.21 SQM)                               | Student Space (3)                            |                               |
| B00K - R0008 - Practical Activities - 1hb - (18.16 SQM)                          | Student Space (8)                            |                               |
| B00K - R0010 - Home Base - (60.46 SQM) - Teaching Space: 1                       | Student Space (28)                           |                               |
| B00K - R0011 - Withdrawal Space - 2hb - (11.72 SQM)                              | Student Space (5)                            |                               |
| B00K - R0012 - Home Base - (60.12 SQM) - Teaching Space: 1                       | Student Space (27)                           |                               |
| B00K - R0014 - Practical Activities - 1hb - (19.1 SQM)                           | Student Space (8)                            |                               |
| B00K - R1001 - Movement - (93.38 SQM)                                            | Not Applicable                               | Circulation or storage space. |
| B00K - R1004 - Reading Area - (225.01 SQM)                                       | Student Space (104)                          |                               |
| B00K - R1009 - Special Programs Room - (35.7 SQM)                                | Student Space (16)                           |                               |
| B00L - R0001 - Practical Activities - 1hb - (21.07 SQM)                          | Student Space (9)                            |                               |
| B00L - R0002 - Withdrawal Space - 1hb - (9.07 SQM)                               | Student Space (4)                            |                               |
| B00L - R0004 - Home Base - (57.54 SQM) - Teaching Space: 1                       | Student Space (26)                           |                               |
| B00L - R0005 - Practical Activities - 1hb - (19.85 SQM)                          | Student Space (9)                            |                               |
| B00L - R0006 - Home Base - (59.95 SQM) - Teaching Space: 1                       | Student Space (27)                           |                               |
| B00L - R0008 - Withdrawal Space - 2hb - (11.52 SQM)                              | Student Space (5)                            |                               |
| B00L - R0009 - Practical Activities - 1hb - (19.82 SQM)                          | Student Space (9)                            |                               |
| B00L - R0011 - Home Base - (60.12 SQM) - Teaching Space: 1                       | Student Space (27)                           |                               |
| B00N - R0002 - Special Programs Room - (63.43 SQM)                               | Student Space (29)                           |                               |
| OS 602 11027 - OS 602 11027 - Learning Unit - Standard With P.A.A (76 SQM)       | Student Space (35)                           |                               |
| OS 606 13417 - OS 606 13417 - Learning Unit - Standard With P.A.A A/C - (76 SQM) | Student Space (35)                           |                               |