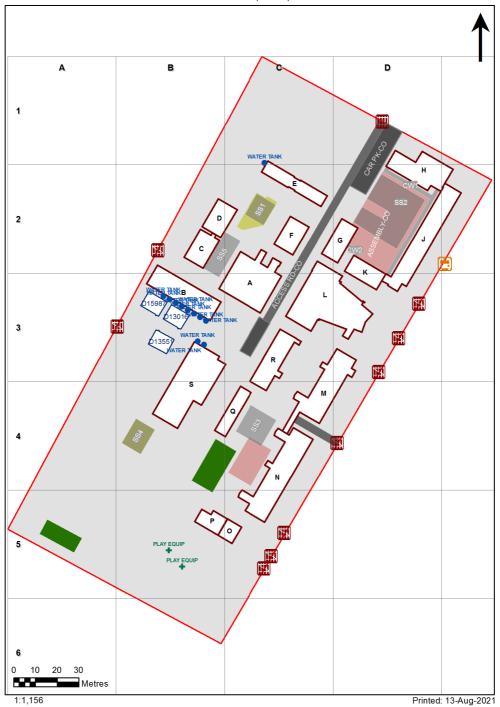

| SCHOOL:                | Avalon Public School (3792) |
|------------------------|-----------------------------|
| AMU REGION:            | Northern Sydney             |
| STATE ELECTORATE:      | Pittwater                   |
| LOCAL GOVERNMENT AREA: | Northern Beaches            |

3792 - Avalon Public School Site Plan (11890)



## **Ventilation Audit Key**

| Category | Description                                                                                                                                                                                                                                                           |
|----------|-----------------------------------------------------------------------------------------------------------------------------------------------------------------------------------------------------------------------------------------------------------------------|
|          | Category A  Operate this space in line with <u>COVID safe school operations</u> . It has the required level of natural ventilation.  NB. Circulation and storage areas should not be used for groups or g