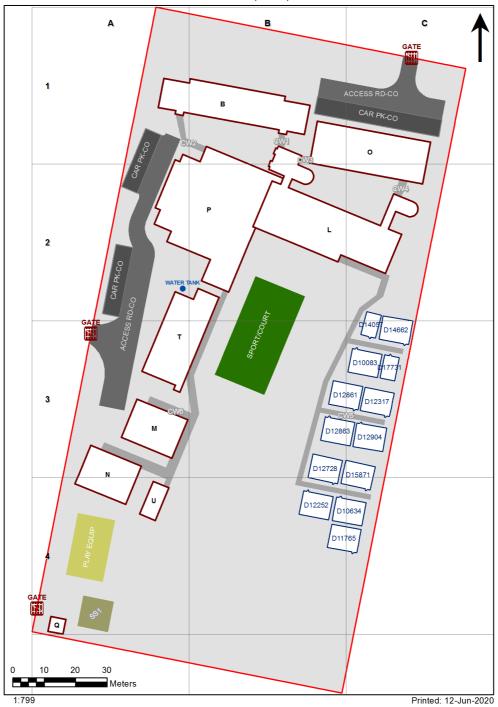

| SCHOOL:                | Auburn West Public School (1075) |
|------------------------|----------------------------------|
| AMU REGION:            | South Western Sydney             |
| STATE ELECTORATE:      | Auburn                           |
| LOCAL GOVERNMENT AREA: | Cumberland                       |

1075 - Auburn West Public School Site Plan (12295)



## **Ventilation Audit Key**

| Category | Description                                                                                                                                                                                                                                                           |
|----------|-----------------------------------------------------------------------------------------------------------------------------------------------------------------------------------------------------------------------------------------------------------------------|
|          | Category A  Operate this space in line with <u>COVID safe school operations</u> . It has the required level of natural ventilation.  NB. Circulation and storage areas should not be used for groups or g