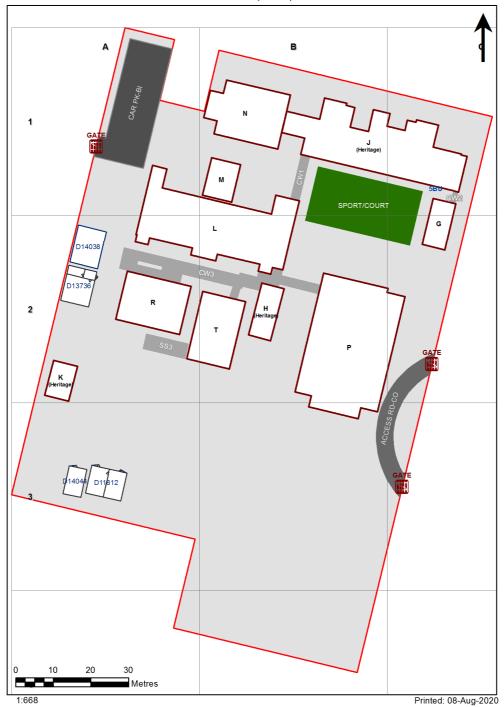

| SCHOOL:                | Auburn Public School (7403) |
|------------------------|-----------------------------|
| AMU REGION:            | South Western Sydney        |
| STATE ELECTORATE:      | Auburn                      |
| LOCAL GOVERNMENT AREA: | Cumberland                  |

7403 - Auburn Public School Site Plan (10258)



## **Ventilation Audit Key**

| Category | Description                                                                                                                                                                                                                                                           |
|----------|-----------------------------------------------------------------------------------------------------------------------------------------------------------------------------------------------------------------------------------------------------------------------|
|          | Category A  Operate this space in line with <u>COVID safe school operations</u> . It has the required level of natural ventilation.  NB. Circulation and storage areas should not be used for groups or g