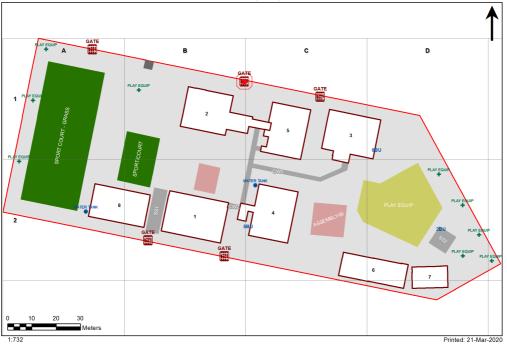

## **VENTILATION AUDIT REPORT**



| SCHOOL:                | Athelstane Public School (3453) |
|------------------------|---------------------------------|
| AMU REGION:            | Sydney                          |
| STATE ELECTORATE:      | Rockdale                        |
| LOCAL GOVERNMENT AREA: | Bayside                         |

## 3453 - Athelstane Public School Site Plan (10194)



## Ventilation Audit Key

| Category | Description                                                                                                                                                                                                                                                               |
|----------|---------------------------------------------------------------------------------------------------------------------------------------------------------------------------------------------------------------------------------------------------------------------------|
|          | Category A<br>Operate this space in line with <u>COVID safe school operations</u> . It has the required level of natural ventilation.<br>NB. Circulation and storage areas should not be used for gro