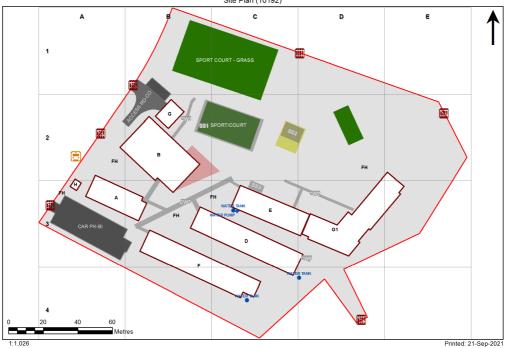

## **VENTILATION AUDIT REPORT**

| SCHOOL:                | Ashtonfield Public School (4642) |
|------------------------|----------------------------------|
| AMU REGION:            | Hunter/Central Coast             |
| STATE ELECTORATE:      | Maitland                         |
| LOCAL GOVERNMENT AREA: | Maitland                         |