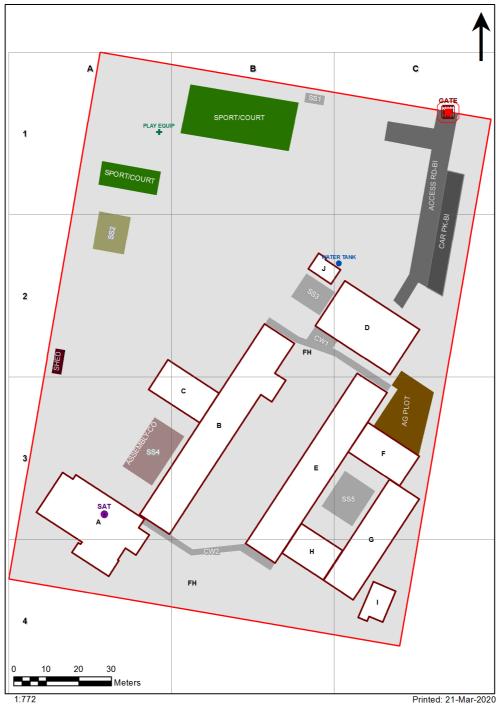

| SCHOOL:                | Ashmont Public School (4375) |
|------------------------|------------------------------|
| AMU REGION:            | Southern NSW                 |
| STATE ELECTORATE:      | Wagga Wagga                  |
| LOCAL GOVERNMENT AREA: | Wagga Wagga                  |

4375 - Ashmont Public School Site Plan (10191)



## **Ventilation Audit Key**

| Category | Description                                                                                                                                                                                                                                                           |
|----------|-----------------------------------------------------------------------------------------------------------------------------------------------------------------------------------------------------------------------------------------------------------------------|
|          | Category A  Operate this space in line with <u>COVID safe school operations</u> . It has the required level of natural ventilation.  NB. Circulation and storage areas should not be used for groups or g