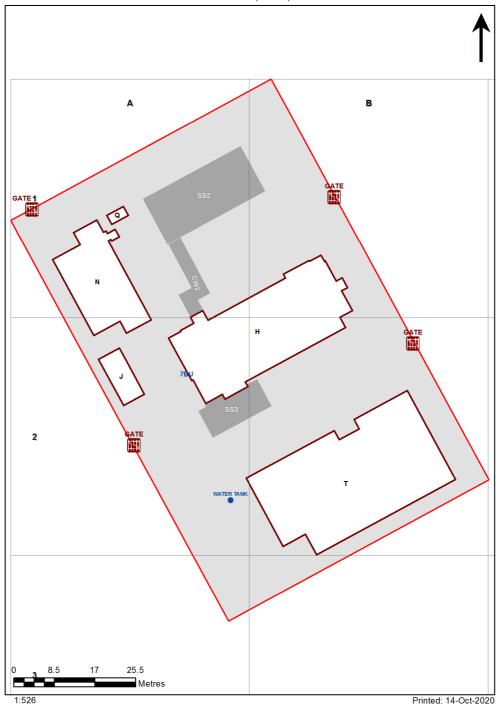

| SCHOOL:                | Artarmon Public School (1061) |
|------------------------|-------------------------------|
| AMU REGION:            | Northern Sydney               |
| STATE ELECTORATE:      | Lane Cove                     |
| LOCAL GOVERNMENT AREA: | Willoughby                    |

1061 - Artarmon Public School Site Plan (13539)



## **Ventilation Audit Key**

| Category | Description                                                                                                                                                                                                                                                           |
|----------|-----------------------------------------------------------------------------------------------------------------------------------------------------------------------------------------------------------------------------------------------------------------------|
|          | Category A  Operate this space in line with <u>COVID safe school operations</u> . It has the required level of natural ventilation.  NB. Circulation and storage areas should not be used for groups or g