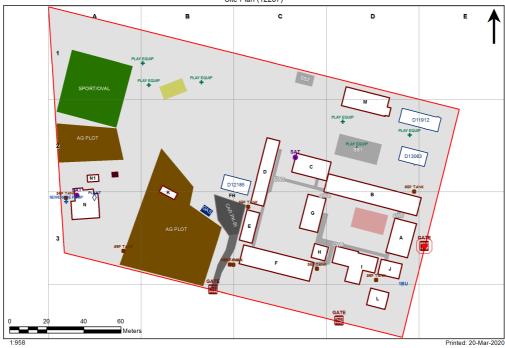

| Entity Location                                                          | Audit Condition<br>Classification (Capacity) | Comment                       |
|--------------------------------------------------------------------------|----------------------------------------------|-------------------------------|
| B00A - R0001 - Sick Bay - (8.6 SQM)                                      | Student Space (3)                            |                               |
| B00A - R0002 - Clerical Office - (17.73 SQM)                             | Office (4)                                   |                               |
| B00A - R0004 - Entry Vestibule - (22.35 SQM)                             | Not Applicable                               | Circulation or storage space. |
| B00A - R0005 - Interview - (12.9 SQM)                                    | Office (3)                                   | 0 1                           |
| B00A - R0009 - Deputy Principal - (12.8 SQM)                             | Office (3)                                   |                               |
| B00A - R0010 - Movement - (7.71 SQM)                                     | Not Applicable                               | Circulation or storage space. |
| B00A - R0011 - Movement - (45.46 SQM)                                    | Not Applicable                               | Circulation or storage space. |
| B00A - R0012 - Principal - (12.8 SQM)                                    | Office (3)                                   | onduition of otorago opaco.   |
| B00A - R0013 - Duplicating Workroom - (17.43 SQM)                        | Office (4)                                   |                               |
| B00A - R0014 - Movement - (5.38 SQM)                                     | Not Applicable                               | Circulation or storage space. |
| B00B - R0001 - Interview - (9.55 SQM)                                    | Office (2)                                   | onduction of otology opaco.   |
| B00B - R0002 - Interview - (10.56 SQM)                                   |                                              |                               |
| B00B - R0004 - Movement - (10.1.55 SQM)                                  | Office (2)  Not Applicable                   | Circulation or storage space. |
| B00B - R0006 - Staff Room - (38.66 SQM)                                  |                                              | Orculation of Storage space.  |
| ,                                                                        | Office (9)                                   |                               |
| B00B - R0007 - Staff Room Annexe - (20.41 SQM)                           | Office (5)                                   | <u> </u>                      |
| B00B - R0008 - Movement - (5.42 SQM)                                     | Not Applicable                               | Circulation or storage space. |
| B00B - R0010 - Food Technology L.S (72.04 SQM) - Teaching Space: 1       | Student Space (33)                           |                               |
| B00B - R0014 - Art Learning Space - (92.12 SQM) - Teaching Space: 1      | Student Space (42)                           |                               |
| B00B - R0020 - Staff Study - (16.21 SQM)                                 | Office (4)                                   |                               |
| B00B - R0023 - Movement - (19.39 SQM)                                    | Not Applicable                               | Circulation or storage space. |
| B00C - R0003 - Movement - (14.13 SQM)                                    | Not Applicable                               | Circulation or storage space. |
| B00C - R0004 - Reading Area - (20.44 SQM)                                | Student Space (9)                            |                               |
| B00C - R0005 - Seminar/Study - (27.87 SQM)                               | Office (6)                                   |                               |
| B00C - R0006 - Reading Area - (92.92 SQM)                                | Student Space (43)                           |                               |
| B00D - R0012 - Movement - (25.55 SQM)                                    | Not Applicable                               | Circulation or storage space. |
| B00D - R0013 - General Assistants - (10.51 SQM)                          | Office (2)                                   |                               |
| B00E - R0001 - Movement - (17.02 SQM)                                    | Not Applicable                               | Circulation or storage space. |
| B00E - R0002 - Movement - (46.1 SQM)                                     | Not Applicable                               | Circulation or storage space. |
| B00E - R0006 - Canteen - (33.95 SQM)                                     | Not Applicable                               | Circulation or storage space. |
| B00F - R0001 - Movement - (75.64 SQM)                                    | Not Applicable                               | Circulation or storage space. |
| B00F - R0005 - Withdrawal Space - 2hb - (17.38 SQM)                      | Student Space (8)                            |                               |
| B00F - R0008 - Home Base - (57.22 SQM) - Teaching Space: 1               | Student Space (26)                           |                               |
| B00F - R0009 - Home Base - (85.01 SQM) - Teaching Space: 1               | Student Space (39)                           |                               |
| B00F - R0017 - Staff Study - (12.29 SQM)                                 | Office (3)                                   |                               |
| B00F - R0018 - Movement - (14.23 SQM)                                    | Not Applicable                               | Circulation or storage space. |
| B00G - R0001 - Movement - (37.38 SQM)                                    | Not Applicable                               | Circulation or storage space. |
| B00G - R0008 - Computer Learning Space - (54.2 SQM) - Teaching Space: 1  | Student Space (25)                           |                               |
| B00G - R0011 - Materials Technology L.S (59.19 SQM) - Teaching Space: 1  | Student Space (27)                           |                               |
| B00H - R0001 - General Learning Space - (50.78 SQM) - Teaching Space: 1  | Student Space (23)                           |                               |
| B00I - R0002 - Computer Learning Space - (45.66 SQM) - Teaching Space: 1 | Student Space (21)                           |                               |
| B00I - R0003 - Senior Study - (35.77 SQM)                                | Office (8)                                   |                               |
| B00I - R0006 - General Learning Space - (46.84 SQM) - Teaching Space: 1  | Student Space (21)                           |                               |
| B00I - R0009 - Movement - (42.01 SQM)                                    | Not Applicable                               | Circulation or storage space. |
| B00J - R0001 - Movement - (31 SQM)                                       | Not Applicable                               | Circulation or storage space. |
| B00J - R0002 - Home Base - (47.34 SQM) - Teaching Space: 1               | Student Space (21)                           |                               |
| B00J - R0003 - Withdrawal Space - 1hb - (7.86 SQM)                       | Student Space (3)                            |                               |
| B00L - R0001 - Home Base - (59.87 SQM) - Teaching Space: 1               | Student Space (27)                           |                               |
| B00M - R0002 - Workshop Area - (83.63 SQM)                               | Student Space (38)                           |                               |
| B00M - R0005 - Seminar/Technology Space - (25.64 SQM)                    | Office (6)                                   |                               |
| <b>3</b> , , , , ,                                                       |                                              |                               |

Entity Location

Audit Condition Classification (Capacity)

OS 720 13063 - OS 720 13063 - Science Laboratory/Prep Room - (114 SQM)

Not Applicable

Circulation or storage space.

OS 760 12185 - OS 760 12185 - Woodwork/Store - (114 SQM)

Not Applicable

Circulation or storage space.