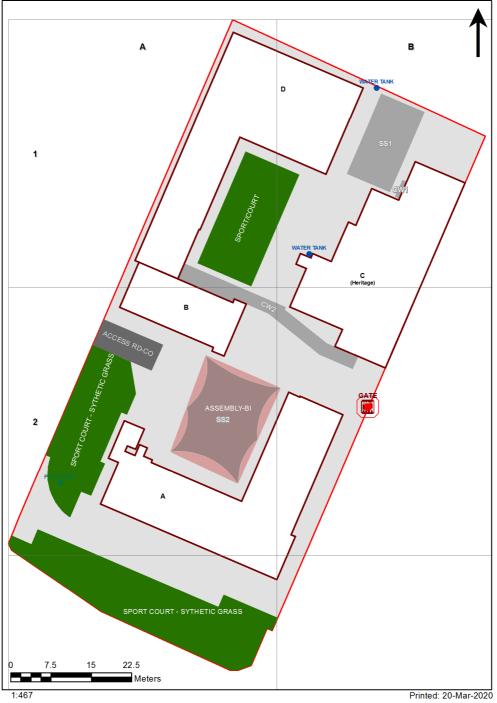

## **VENTILATION AUDIT REPORT**

| SCHOOL:                | Annandale North Public School (1042) |
|------------------------|--------------------------------------|
| AMU REGION:            | Sydney                               |
| STATE ELECTORATE:      | Balmain                              |
| LOCAL GOVERNMENT AREA: | Inner West                           |