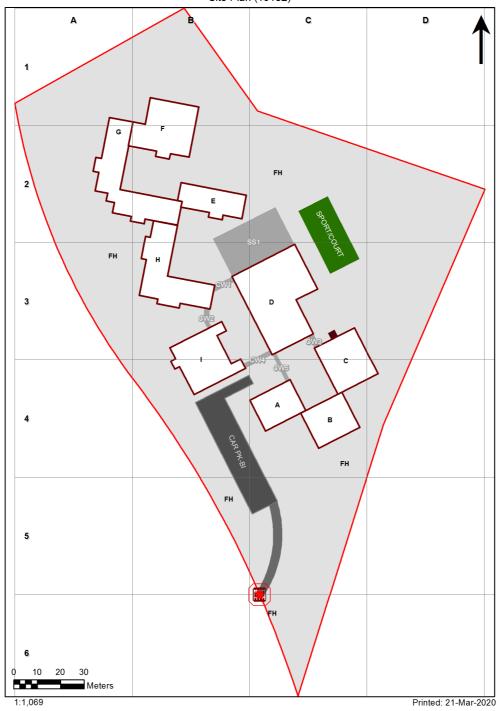

4505 - Ambarvale Public School Site Plan (10182)

## **Ventilation Audit Key**

| Category | Description                                                                                                                                                                                                                                                           |
|----------|-----------------------------------------------------------------------------------------------------------------------------------------------------------------------------------------------------------------------------------------------------------------------|
|          | Category A  Operate this space in line with <u>COVID safe school operations</u> . It has the required level of natural ventilation.  NB. Circulation and storage areas should not be used for groups or gatherings.                                                   |
| 0        | Category B  This space should be occupied at 1 person per 4m <sup>2</sup> to comply with <u>COVID safe school operations and the guided use of spaces</u> .  The report details the number of people who can be accommodated safely in each of the identified spaces. |