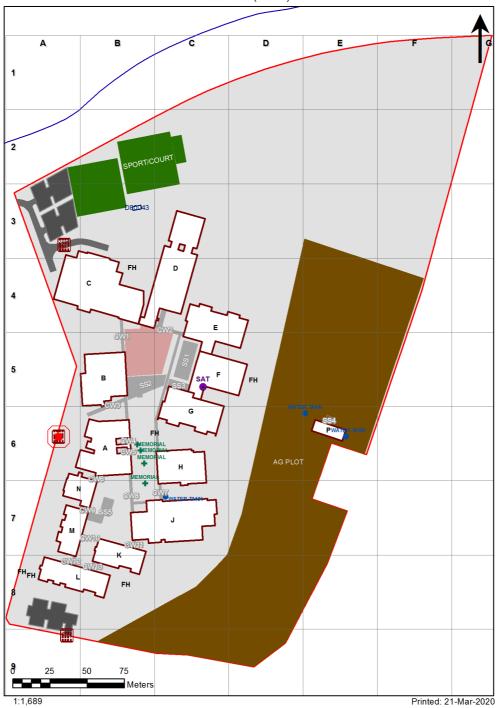

## **VENTILATION AUDIT REPORT**

| SCHOOL:                | Ambarvale High School (8570) |
|------------------------|------------------------------|
| AMU REGION:            | South Western Sydney         |
| STATE ELECTORATE:      | Campbelltown                 |
| LOCAL GOVERNMENT AREA: | Campbelltown                 |