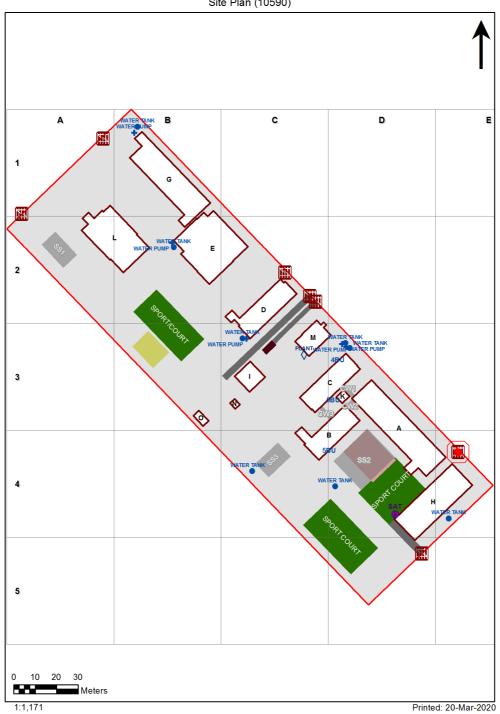

## **VENTILATION AUDIT REPORT**



| SCHOOL:                | Alma Public School (1028) |
|------------------------|---------------------------|
| AMU REGION:            | North Western NSW         |
| STATE ELECTORATE:      | Barwon                    |
| LOCAL GOVERNMENT AREA: | Broken Hill               |

## 1028 - Alma Public School Site Plan (10590)



## Ventilation Audit Key

| Category | Description                                                                                                                                                                                                                                                               |
|----------|---------------------------------------------------------------------------------------------------------------------------------------------------------------------------------------------------------------------------------------------------------------------------|
|          | Category A<br>Operate this space in line with <u>COVID safe school operations</u> . It has the required level of natural ventilation.<br>NB. Circulation and storage areas should not be used for gro