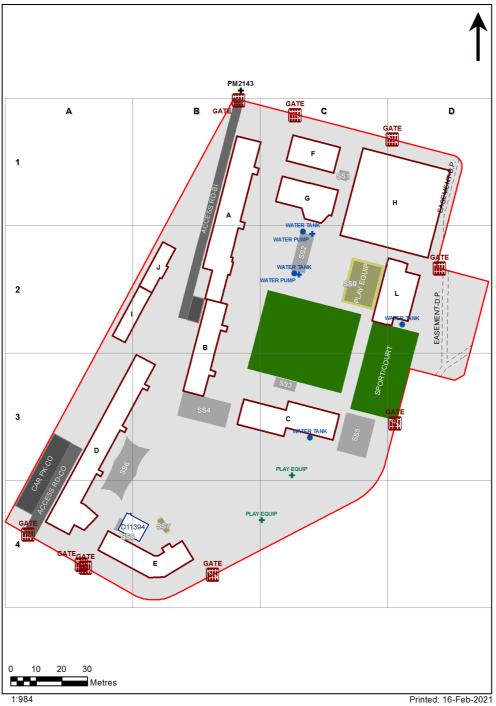

| Entity Location                                                                            | Audit Condition<br>Classification (Capacity)                | Comment                       |
|--------------------------------------------------------------------------------------------|-------------------------------------------------------------|-------------------------------|
| B00A - R0001 - Home Base - (67.91 SQM) - Teaching Space: 1                                 | Student Space (31)                                          |                               |
| B00A - R0007 - Movement - (17.59 SQM)                                                      | Not Applicable                                              | Circulation or storage space. |
| B00A - R0009 - Home Base - (67.45 SQM) - Teaching Space: 1                                 | Student Space (31)                                          |                               |
| B00A - R0011 - Home Base - (67.17 SQM) - Teaching Space: 1                                 | Student Space (31)                                          |                               |
| B00A - R0014 - Interview - (43.88 SQM)                                                     | Office (10)                                                 |                               |
| B00A - R0018 - Movement - (18.03 SQM)                                                      | Not Applicable                                              | Circulation or storage space. |
| B00A - R0027 - Canteen - (31.83 SQM)                                                       | Not Applicable                                              | Circulation or storage space. |
| B00B - R0003 - Movement - (6.5 SQM)                                                        | Not Applicable                                              | Circulation or storage space. |
| B00B - R0006 - Home Base - (57.66 SQM) - Teaching Space: 1                                 | Student Space (26)                                          |                               |
| B00B - R0008 - Home Base - (57.2 SQM) - Teaching Space: 1                                  | Student Space (26)                                          |                               |
| B00B - R0011 - Movement - (6.5 SQM)                                                        | Not Applicable                                              | Circulation or storage space. |
| B00B - R0013 - Home Base - (57.19 SQM) - Teaching Space: 1                                 | Student Space (26)                                          |                               |
| B00B - R0021 - Staff Kitchen - (13.04 SQM)                                                 | Office (3)                                                  |                               |
| B00B - R0022 - Staff Room - (44.44 SQM)                                                    | Office (11)                                                 |                               |
| B00C - R0001 - Home Base - (57.39 SQM) - Teaching Space: 1                                 | Student Space (26)                                          |                               |
| B00C - R0004 - Movement - (6.39 SQM)                                                       | Not Applicable                                              | Circulation or storage space. |
| B00C - R0005 - Home Base - (57.38 SQM) - Teaching Space: 1                                 | Student Space (26)                                          |                               |
| B00C - R0007 - Home Base - (57.47 SQM) - Teaching Space: 1                                 | Student Space (26)                                          |                               |
| B00C - R0010 - Movement - (6.39 SQM)                                                       | Not Applicable                                              | Circulation or storage space. |
| B00C - R0011 - Home Base - (57.46 SQM) - Teaching Space: 1                                 | Student Space (26)                                          |                               |
| B00C - R0015 - Special Programs Room - (6.98 SQM)                                          | Student Space (3)                                           |                               |
| B00D - R0001 - Home Base - (57.67 SQM) - Teaching Space: 1                                 | Student Space (26)                                          |                               |
| B00D - R0004 - Movement - (6.54 SQM)                                                       | Not Applicable                                              | Circulation or storage space. |
| B00D - R0005 - Home Base - (57.42 SQM) - Teaching Space: 1                                 | Student Space (26)                                          |                               |
| B00D - R0009 - Home Base - (57.42 SQM) - Teaching Space: 1                                 | Student Space (26)                                          |                               |
| B00D - R0011 - Movement - (6.39 SQM)                                                       | Not Applicable                                              | Circulation or storage space. |
| B00D - R0014 - Home Base - (57.66 SQM) - Teaching Space: 1                                 | Student Space (26)                                          |                               |
| B00D - R0017 - Staff Room Annexe - (15.03 SQM)                                             | Office (3)                                                  |                               |
| B00D - R0023 - Home Base - (57.1 SQM) - Teaching Space: 1                                  | Student Space (26)                                          |                               |
| B00D - R0025 - Home Base - (89 SQM) - Teaching Space: 1                                    | Student Space (41)                                          |                               |
| B00D - R0032 - Reading Area - (74.93 SQM)                                                  | Student Space (34)                                          |                               |
| B00F - R0008 - Interview/Office - Type 3 - (11.2 SQM)                                      | Office (2)                                                  |                               |
| B00F - R0009 - Sick Bay - (6.14 SQM)                                                       | Student Space (2)                                           |                               |
| B00F - R0010 - Entry Vestibule - (11.67 SQM)                                               | Not Applicable                                              | Circulation or storage space. |
| B00F - R0011 - Clerical Office - (48.64 SQM)                                               | Office (12)                                                 |                               |
| B00F - R0013 - Principal - (16.95 SQM)                                                     | Office (4)                                                  |                               |
| B00F - R0014 - Movement - (20.08 SQM)                                                      | Not Applicable                                              | Circulation or storage space. |
| B00F - R0015 - Interview - (8.98 SQM)                                                      | Office (2)                                                  |                               |
| B00F - R0017 - Interview - (9.87 SQM)                                                      | Office (2)                                                  |                               |
| B00G - R0006 - Reading Area - (173.24 SQM)                                                 | Student Space (80)                                          |                               |
| B00H - M0001 - Special Programs Room - (29.86 SQM)                                         |                                                             |                               |
| B00H - R0002 - Movement - (10.93 SQM)                                                      | <ul><li>Student Space (13)</li><li>Not Applicable</li></ul> | Circulation or storage space. |
| B00H - R0010 - Communal Space - (73.17 SQM)                                                | Student Space (33)                                          |                               |
| B00H - R0011 - Communal Space - (51.8 SQM)                                                 |                                                             |                               |
|                                                                                            | Student Space (24)                                          |                               |
| B00H - R0012 - Staff Kitchen - (24.87 SQM)                                                 |                                                             |                               |
| B00H - R0013 - Communal Space - (76.62 SQM)                                                | Student Space (35)                                          | Circulation or stars          |
| B00H - R0016 - Movement - (48.87 SQM)<br>R00H - R0017 Clorical Office/Workroom (11.67 SQM) | Not Applicable                                              | Circulation or storage space. |
| B00H - R0017 - Clerical Office/Workroom - (11.67 SQM)                                      | Office (2)                                                  |                               |
| B00H - R0018 - Staff Room - (24.27 SQM)                                                    | Office (6)                                                  |                               |

| Entity Location                                                            | Audit Condition<br>Classification (Capacity) | Comment                       |
|----------------------------------------------------------------------------|----------------------------------------------|-------------------------------|
| B00H - R0019 - Movement - (9.16 SQM)                                       | Not Applicable                               | Circulation or storage space. |
| B00H - R0030 - Special Programs Room - (41.99 SQM)                         | Student Space (19)                           |                               |
| B00H - R0034 - Movement - (6.43 SQM)                                       | Not Applicable                               | Circulation or storage space. |
| B00H - R0037 - Movement - (5.83 SQM)                                       | Not Applicable                               | Circulation or storage space. |
| B00H - R0039 - Movement - (7.64 SQM)                                       | Not Applicable                               | Circulation or storage space. |
| B00H - R0041 - Raised Platform - (101.79 SQM)                              | Not Applicable                               | Circulation or storage space. |
| B00H - R0042 - Communal Space - (329.51 SQM)                               | Student Space (152)                          |                               |
| B00H - R9005 - Movement - (36.57 SQM)                                      | Not Applicable                               | Circulation or storage space. |
| B00L - R0002 - Practical Activities - 1hb - (19.05 SQM)                    | Student Space (8)                            |                               |
| B00L - R0004 - Home Base - (60.58 SQM) - Teaching Space: 1                 | Student Space (28)                           |                               |
| B00L - R0005 - Withdrawal Space - 2hb - (11.58 SQM)                        | Student Space (5)                            |                               |
| B00L - R0006 - Home Base - (60.98 SQM) - Teaching Space: 1                 | Student Space (28)                           |                               |
| B00L - R0008 - Practical Activities - 1hb - (19.24 SQM)                    | Student Space (8)                            |                               |
| B00L - R1002 - Practical Activities - 1hb - (19.02 SQM)                    | Student Space (8)                            |                               |
| B00L - R1004 - Home Base - (60.36 SQM) - Teaching Space: 1                 | Student Space (28)                           |                               |
| B00L - R1005 - Withdrawal Space - 2hb - (11.68 SQM)                        | Student Space (5)                            |                               |
| B00L - R1006 - Home Base - (60.47 SQM) - Teaching Space: 1                 | Student Space (28)                           |                               |
| B00L - R1008 - Practical Activities - 1hb - (19.07 SQM)                    | Student Space (8)                            |                               |
| OS 602 11394 - OS 602 11394 - Learning Unit - Standard With P.A.A (76 SQM) | Student Space (35)                           |                               |