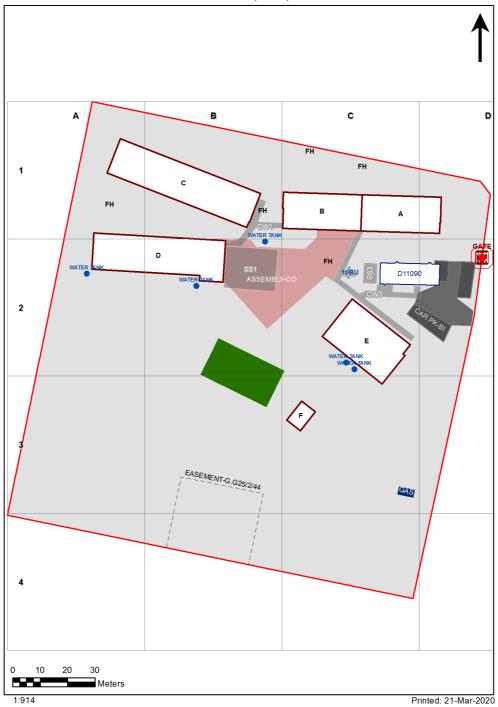

| SCHOOL:                | Alfords Point Public School (4605) |
|------------------------|------------------------------------|
| AMU REGION:            | Sydney                             |
| STATE ELECTORATE:      | Miranda                            |
| LOCAL GOVERNMENT AREA: | Sutherland                         |

4605 - Alfords Point Public School Site Plan (10564)



## **Ventilation Audit Key**

| Category | Description                                                                                                                                                                                                                                                   |
|----------|---------------------------------------------------------------------------------------------------------------------------------------------------------------------------------------------------------------------------------------------------------------|
|          | Category A  Operate this space in line with <a href="COVID safe school operations">COVID safe school operations</a> . It has the required level of natural ventilation.  NB. Circulation and storage areas should not be