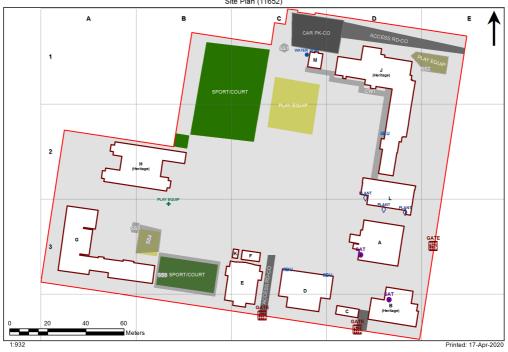

## **VENTILATION AUDIT REPORT**



| SCHOOL:                | Albury Public School (1017) |
|------------------------|-----------------------------|
| AMU REGION:            | Southern NSW                |
| STATE ELECTORATE:      | Albury                      |
| LOCAL GOVERNMENT AREA: | Albury                      |

1017 - Albury Public School Site Plan (11652)



## **Ventilation Audit Key**

| Category | Description                                                                                                                                                                                                                                                           |  |
|----------|-----------------------------------------------------------------------------------------------------------------------------------------------------------------------------------------------------------------------------------------------------------------------|--|
|          | Category A  Operate this space in line with <a href="COVID safe school operations">COVID safe school operations</a> . It has the required level of natural ventilation.  NB. Circulation and storag