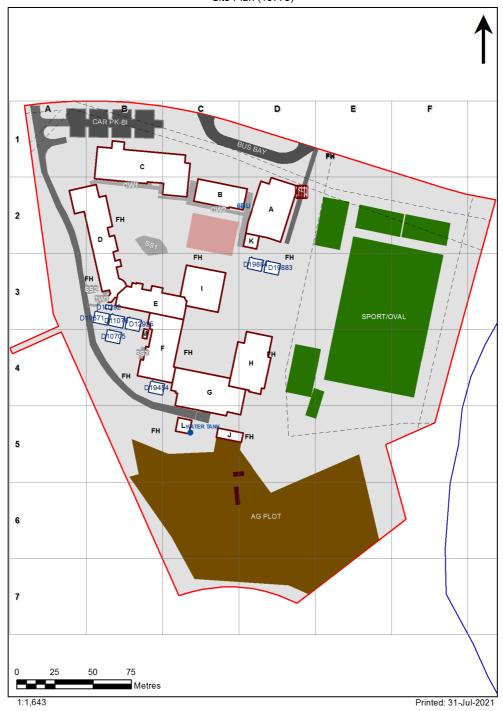

| SCHOOL:                | Albion Park High School (8586) |
|------------------------|--------------------------------|
| AMU REGION:            | Southern NSW                   |
| STATE ELECTORATE:      | Kiama                          |
| LOCAL GOVERNMENT AREA: | Shellharbour                   |

8586 - Albion Park High School Site Plan (10775)



## **Ventilation Audit Key**

| Category | Description                                                                                                                                                                                                                                                           |  |
|----------|-----------------------------------------------------------------------------------------------------------------------------------------------------------------------------------------------------------------------------------------------------------------------|--|
|          | Category A  Operate this space in line with <u>COVID safe school operations</u> . It has the required level of natural ventilation.  NB. Circulation and storage areas should not be used for group