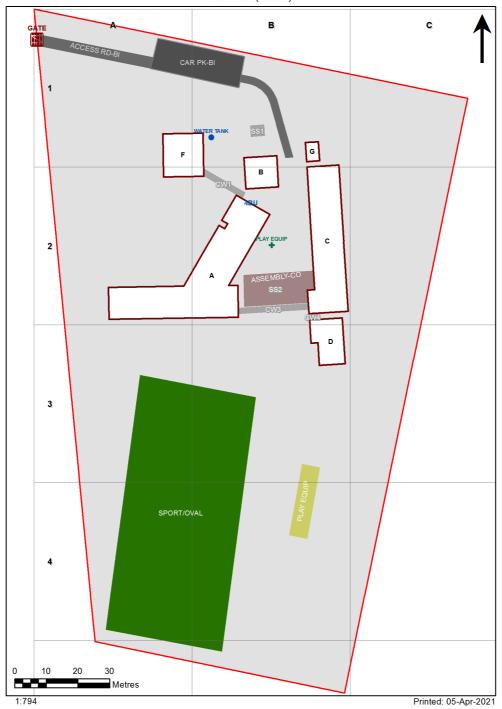

| SCHOOL:                | Albert Park Public School (4177) |  |
|------------------------|----------------------------------|--|
| AMU REGION:            | North Coast                      |  |
| STATE ELECTORATE:      | Lismore                          |  |
| LOCAL GOVERNMENT AREA: | Lismore                          |  |

4177 - Albert Park Public School Site Plan (12283)



## **Ventilation Audit Key**

| Category | Description                                                                                                                                                                                                                                                   |  |
|----------|---------------------------------------------------------------------------------------------------------------------------------------------------------------------------------------------------------------------------------------------------------------|--|
|          | Category A Operate this space in line with <u>COVID safe school operations</u> . It has the required level of natural ventilation. NB. Circulation and storage areas should not be used for groups or gatherings.