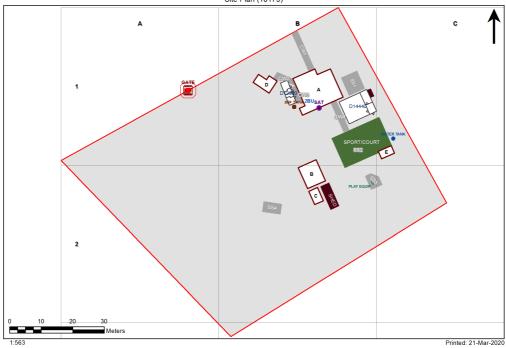

## **VENTILATION AUDIT REPORT**



| SCHOOL:                | Afterlee Public School (3640) |
|------------------------|-------------------------------|
| AMU REGION:            | North Coast                   |
| STATE ELECTORATE:      | Lismore                       |
| LOCAL GOVERNMENT AREA: | Kyogle                        |

3640 - Afterlee Public School Site Plan (10175)



## **Ventilation Audit Key**

| Category | Description                                                                                                                                                                                                                                                   |
|----------|---------------------------------------------------------------------------------------------------------------------------------------------------------------------------------------------------------------------------------------------------------------|
|          | Category A  Operate this space in line with <a href="COVID safe school operations">COVID safe school operations</a> . It has the required level of natural ventilation.  NB. Circulation and storage areas should not be