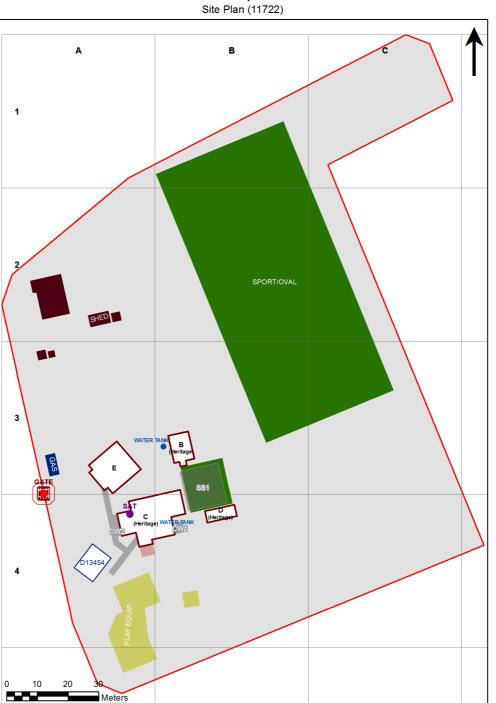

## **VENTILATION AUDIT REPORT**



| SCHOOL:                | Adaminaby Public School (1007) |
|------------------------|--------------------------------|
| AMU REGION:            | Southern NSW                   |
| STATE ELECTORATE:      | Monaro                         |
| LOCAL GOVERNMENT AREA: | Snowy Monaro                   |



1007 - Adaminaby Public School Site Plan (11722)

1:819

Printed: 20-Mar-2020

## Ventilation Audit Key

| Category   | Description                                                                                                                                                                                                                                                               |  |
|------------|---------------------------------------------------------------------------------------------------------------------------------------------------------------------------------------------------------------------------------------------------------------------------|--|
|            | Category A<br>Operate this space in line with <u>COVID safe school operations</u> . It has the required le