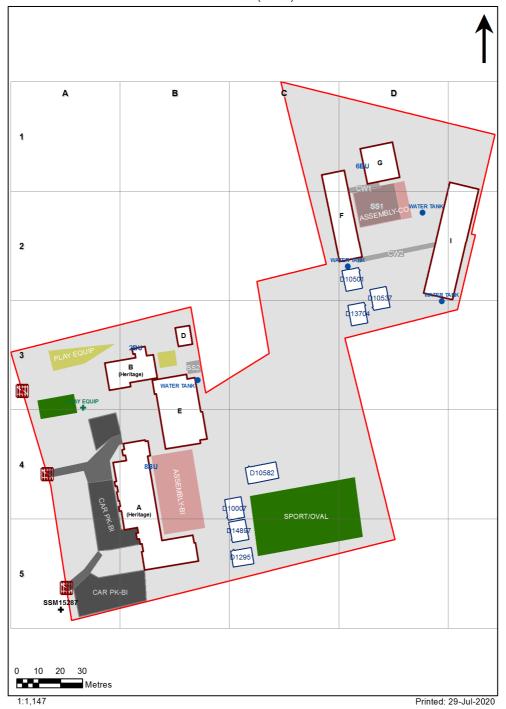

| SCHOOL:                | Abbotsford Public School (1001) |
|------------------------|---------------------------------|
| AMU REGION:            | Sydney                          |
| STATE ELECTORATE:      | Drummoyne                       |
| LOCAL GOVERNMENT AREA: | Canada Bay                      |

1001 - Abbotsford Public School Site Plan (10796)



## **Ventilation Audit Key**

| Category | Description                                                                                                                                                                                                                                                           |
|----------|-----------------------------------------------------------------------------------------------------------------------------------------------------------------------------------------------------------------------------------------------------------------------|
|          | Category A  Operate this space in line with <u>COVID safe school operations</u> . It has the required level of natural ventilation.  NB. Circulation and storage areas should not be used for groups or g