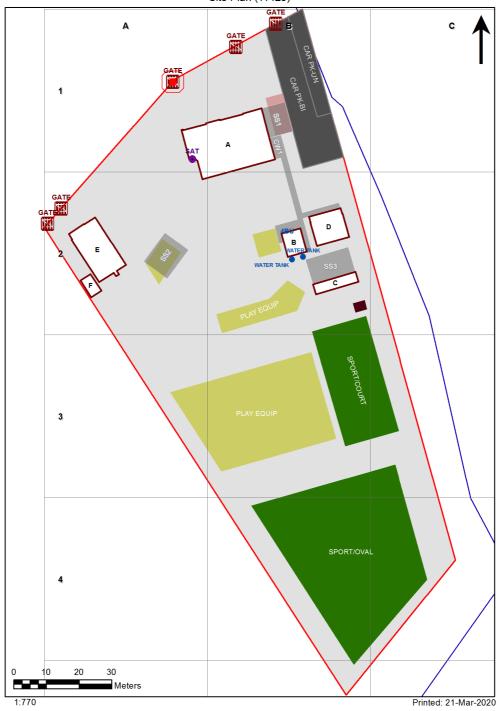

## **VENTILATION AUDIT REPORT Version 2**

SCHOOL: Zig Zag Public School (3566)

AMU REGION: North Western NSW

STATE ELECTORATE: Bathurst

LOCAL GOVERNMENT AREA: Lithgow

3566 - Zig Zag Public School Site Plan (11423)

Site plan is indicative only and is included to show building numbers used by the Department.