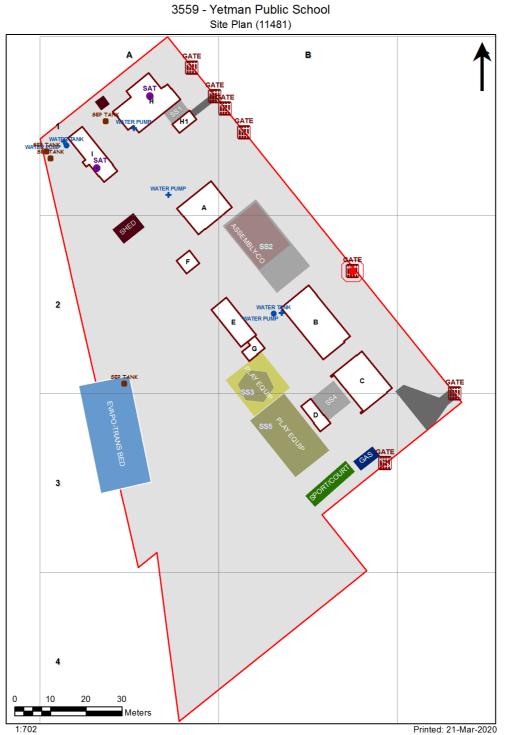

Site plan is indicative only and is included to show building numbers used by the Department.