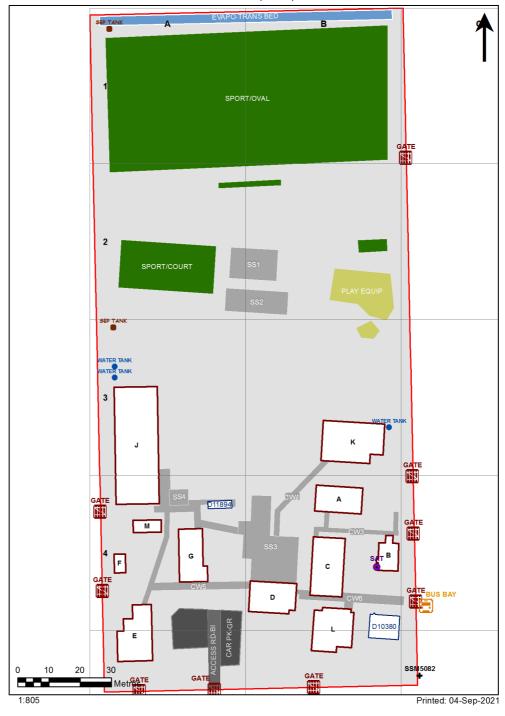

3522 - Wyee Public School Site Plan (10810)

Site plan is indicative only and is included to show building numbers used by the Department.