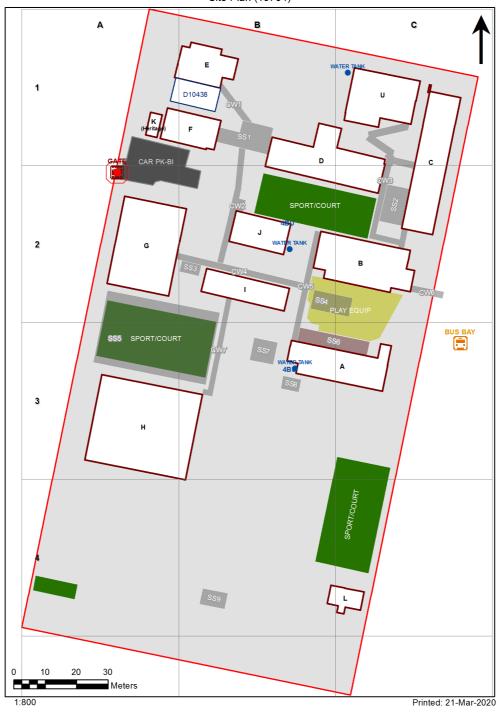

3491 - Woodenbong Central School Site Plan (10764)

Site plan is indicative only and is included to show building numbers used by the Department.