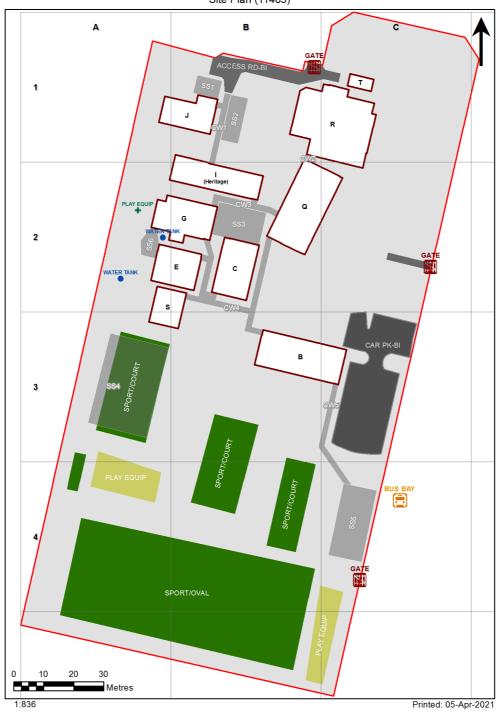

3490 - Woodburn Public School Site Plan (11465)

Site plan is indicative only and is included to show building numbers used by the Department.