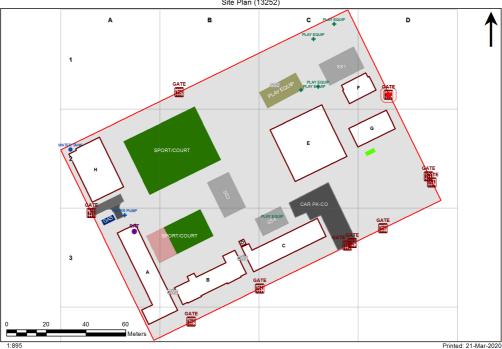

3416 - Wee Waa Public School Site Plan (13252)

Site plan is indicative only and is included to show building numbers used by the Department.