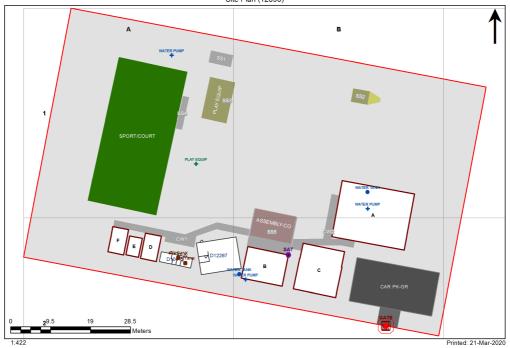

3402 - Wattle Flat Public School Site Plan (12896)

Site plan is indicative only and is included to show building numbers used by the Department.