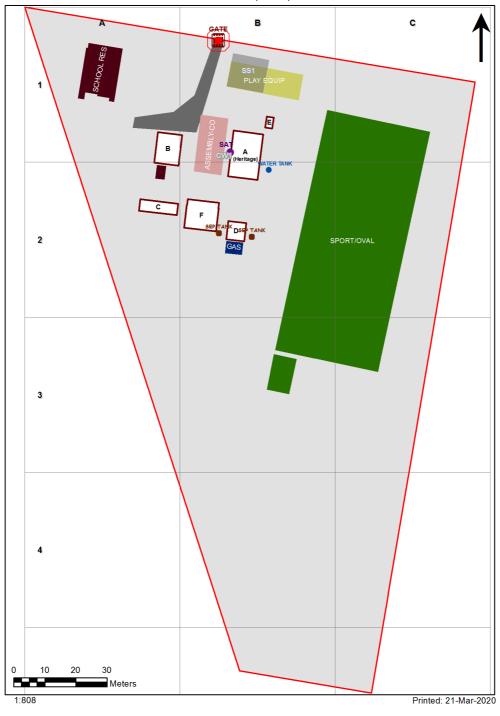

3353 - Wallendbeen Public School Site Plan (12017)

Site plan is indicative only and is included to show building numbers used by the Department.