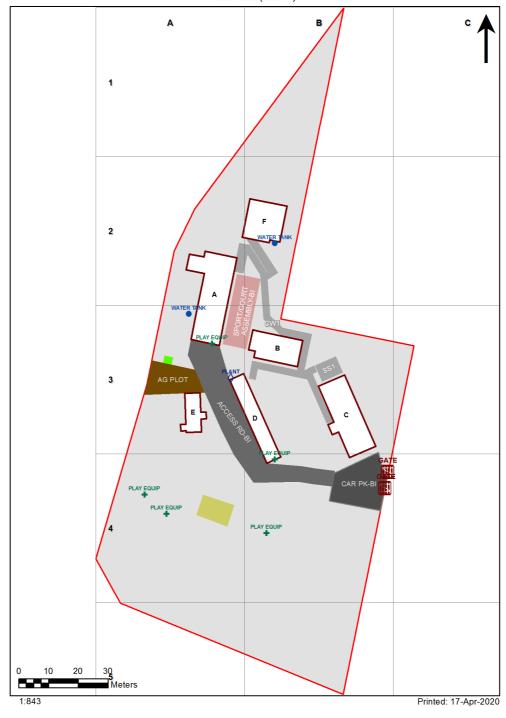

3168 - Taren Point Public School Site Plan (12051)

Site plan is indicative only and is included to show building numbers used by the Department.